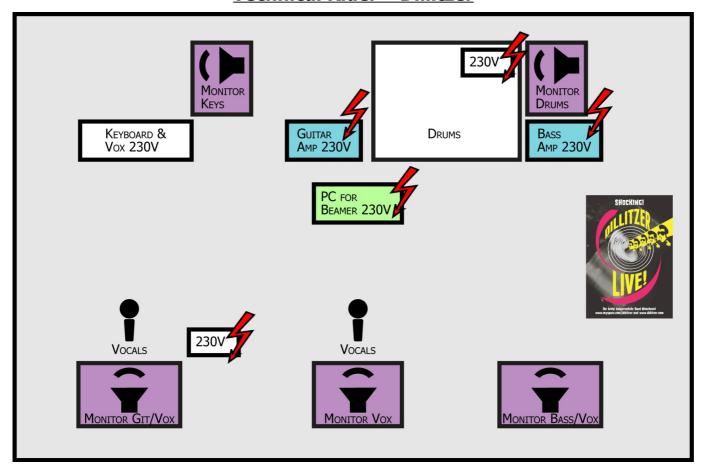

## <u>Technical Rider – Dillitzer</u>

## Input List –

|                                 | Use for                   | Qty | FX-Insert | Notes                             |
|---------------------------------|---------------------------|-----|-----------|-----------------------------------|
| Microphones + DI                |                           |     |           |                                   |
| Shure SM58                      | Vocal                     | 3   | Reverb    |                                   |
| 3x Cymbal Mic Set,<br>4x DI-Box | Drums                     | 7   |           | 1xHiHat, 2x Overheads; 4 DI-Boxen |
| Shure SM57                      | Guitar Amp                | 1   |           |                                   |
| DI -Box                         | Bass                      | 1   |           | Phone Jack (Klinke) to XLR        |
| DI-Box                          | Keys                      | 1   |           |                                   |
|                                 |                           |     |           |                                   |
| Backline - Amps                 |                           |     |           |                                   |
| Bass                            | Electric Bass             |     |           | Trace Elliot 250W                 |
| Guitar                          | Electric Guitar           |     |           | Fender Vibrolux Combo 40W         |
| Keys                            | Keyboard                  |     |           | Nord Stage                        |
|                                 |                           |     |           |                                   |
| Extras                          |                           |     |           |                                   |
| Video Beamer                    | Slide Show                | 1   |           | To use on stage by Notebook       |
| Video Screen                    | Slide Show                | 1   |           | Back on Stage                     |
|                                 |                           |     |           |                                   |
| Electricity                     |                           |     |           |                                   |
| 230 V – 3 Plugs                 | Git / Keys / Bass / Drums | 5   |           |                                   |