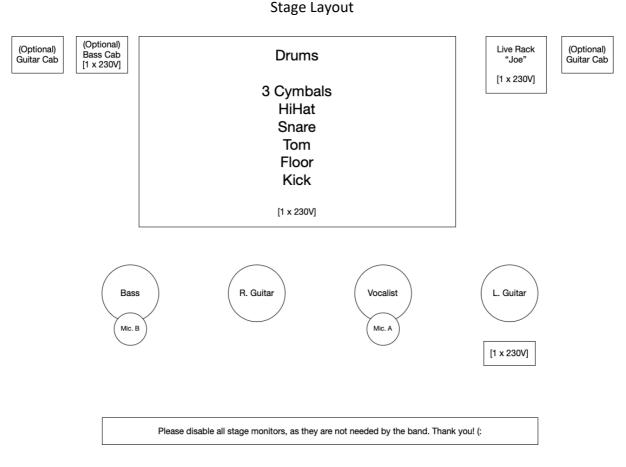

## **Technical Rider**

## **Band Members**

R. Guitar - Julian Solbach L. Guitar - Danny Narjes Bass (B. Vocals) - Jerome Helmkampf Vocalist - Anatoli Kalyuk (Toly) Drums - Nik Schwan

Important:

The band is using their own monitoring system and thus has to connect their mixer to the microphones via a passive splitter.

The respective vocalists use their own microphones (Audix OM7 for main vocals and Shure PGA58 for backings).

Both guitarists and the bassist are using modelers with a pre-designed cab-simulation, thus their signals need to be routed separately (in case of other bands playing through regular cabinets). When the PA system in the venue is designed to use with vocals only, the guitarists are able to play via regular cabinets. Please inform the band prior in this case.