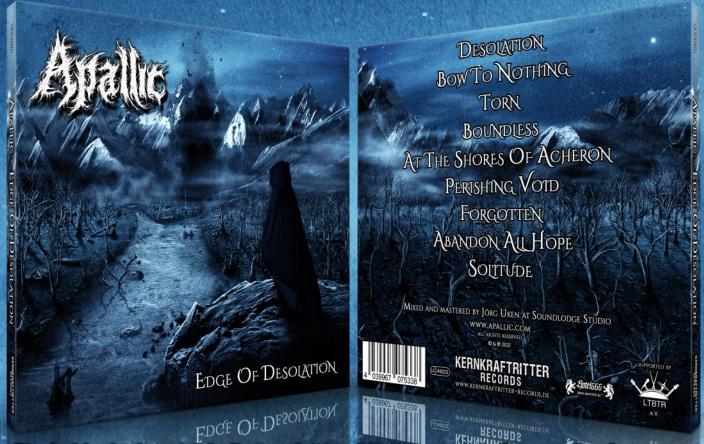

#### Who? Brief description:

Apallic is a five-piece melodic death metal band from Emden and its surroundings. Their style has been shaped by bands like Opeth, Enslaved, Be'lakor and Insomnium.

While more Thrash and Old School Death Metal riffs could be heard on the debut album "Of Fate And Sanity" (2017), the band dared to try more epic, melodic and complex songs on their second album "Edge Of Desolation" (release 03/09/21 via Kernkraftritter Records). The average song length has been increased so that the music can breathe more and take the listener on an even more dynamic journey. Rousing passages alternate with brutal riffs or even quiet acoustic parts - this album remains captivating through its variety until the last minute.

January 2019: support of Nailed To Obscurity at the "Black Frost" Album Release Show

March 2021: recordings in the Soundlodge-Studios for the second album "Edge Of Desolation"

3rd September 2021: release of the album "Edge Of Desolation" via Kernkraftritter Records