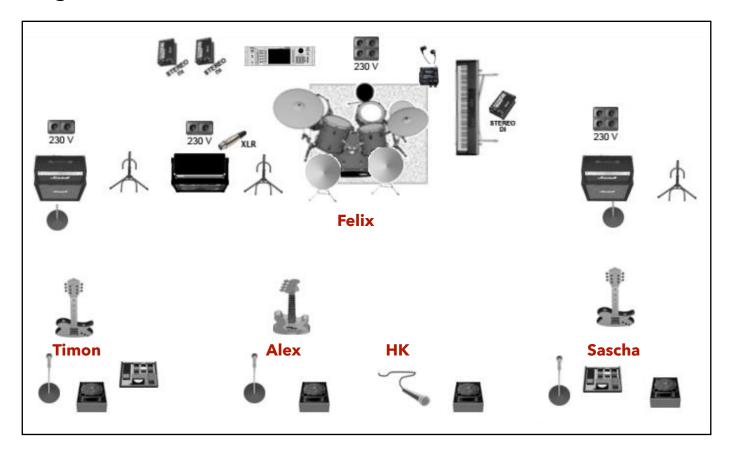

### **Stage Plot**

### **Requirements**

The stage needs to provide enough space to fit all our backline and the required microphones as shown in the stage plot. (The distances between instruments are random)

For build up, soundcheck and concert we are depending on the support of a sound-technician and light-technician provided by the organizer. In case we bring our own technician we will let you know.