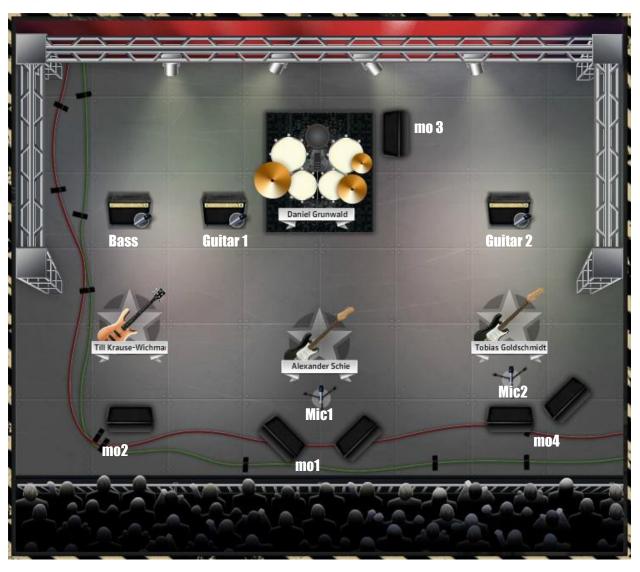

r Schie Eifelstraße 16 54538 Bengel

### **Back Line**:

| Amps     | Use for         | Monitor line       | Notes                                                   |
|----------|-----------------|--------------------|---------------------------------------------------------|
| BASS     | Electric bass   | mo2, mo3,          | Ashdown Toneman<br>C115 Evo II, 150 Watt<br>1x15" Combo |
| Guitar 1 | Electric guitar | mo1, mo2, mo3, mo4 | Fender fuse, 100 Watt<br>head<br>4x12" Behringer Box    |
| Guitar 2 | Electric guitar | mo1, mo2, mo3, mo4 | Bugera, 50 Watt<br>head<br>4x12" Fame Box               |

| Mics  | Monitor line       | Notes      |
|-------|--------------------|------------|
| Mic 1 | mo1, mo2, mo3, mo4 | Shure SM58 |
| Mic 2 | mo1, mo2, mo3, mo4 | Shure SM58 |

# Stage plan: