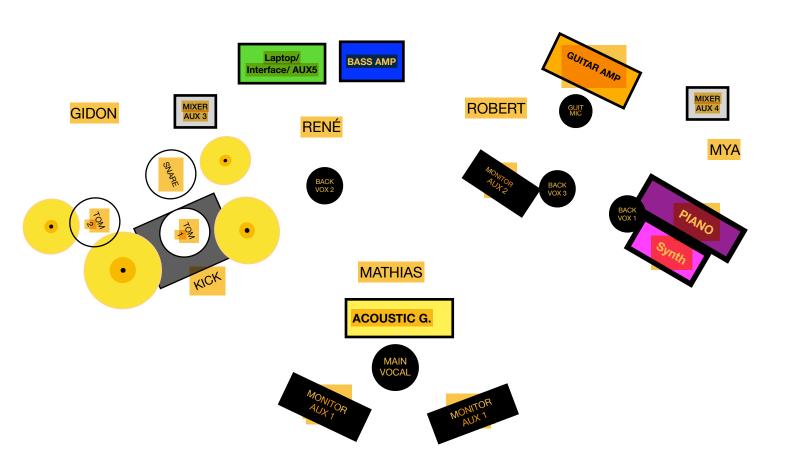

## **STAGE**

## PHILEAS - TECH RIDER INS/OUTS

| INPUTS               |                           |
|----------------------|---------------------------|
| 01. Kick             |                           |
| 02. Snare 1          |                           |
| 03. Rack tom         |                           |
| 04. Floortom         |                           |
| 05. HiHat            |                           |
| 06. Overhead Ride    |                           |
| 07. Overhead Crash   |                           |
|                      | Di an Flasshaavd          |
| 08. Bass             | DI on Floorboard          |
| 09. Guitar Amp       | SM57                      |
| 10. Backing Tracks L | INTERFACE OUT 3 -> DI BOX |
| 11. Backing Tracks R | INTERFACE OUT 4 -> DI BOX |
| 12. Click Track      | INTERFACE OUT 9 -> DI BOX |
| 13. KEYS L           | DI BOX                    |
| 14. KEYS R           | DI BOX                    |
| 15. SYNTH L          | DI BOX                    |
| 16. SYNTH R          | DI BOX                    |
| 17. Acoustic Guitar  | DI BOX                    |
| 18. Main Vocals      | SM58                      |
| 19. Backing Vocals 1 | SM58                      |
| 20. Backing Vocals 2 | SM58                      |
| 21. Backing Vocals 3 | SM58                      |
|                      |                           |
| OUTPUTS              |                           |
| AUX 1                | Monitor Main Vocals       |
| AUX 2                | Monitor Guitar            |
| AUX 3 Stereo         | Mixer Drums (In Ear)      |
| Aux 4 Stereo         | Mixer Keys (In Ear)       |
| AUX 5 Stereo         | Interface Bass (In Ear)   |