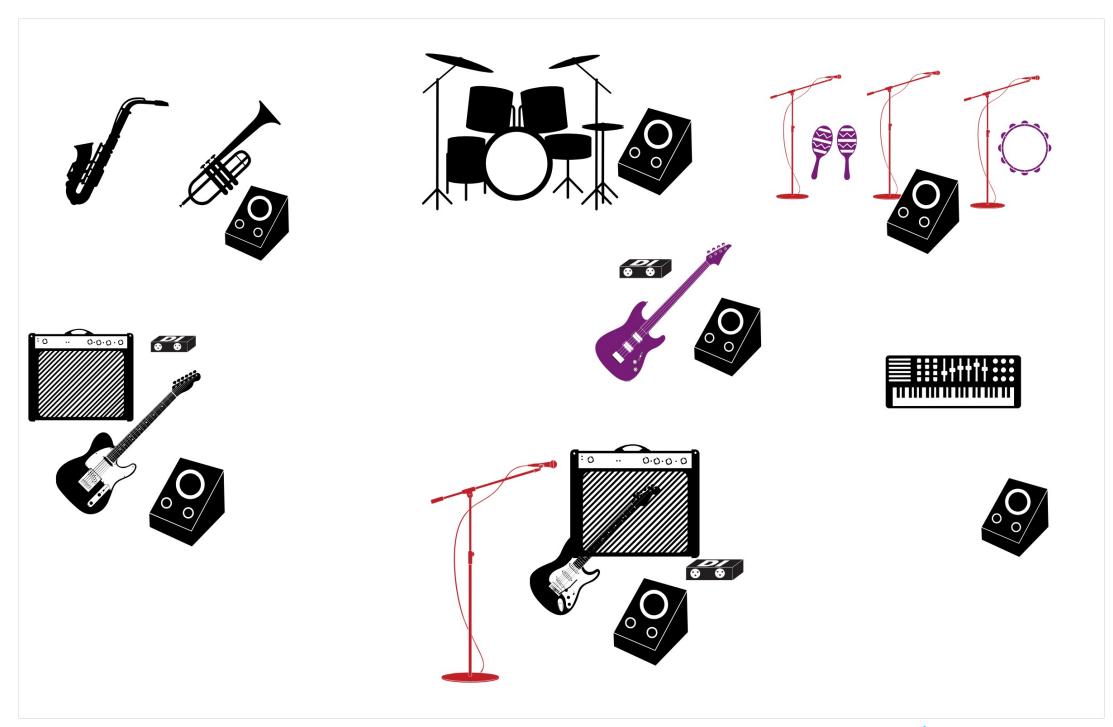

| Obkekt (Name, Marke)                         | Effekte/Einstellungen             | Kommentare                                                                                              |
|----------------------------------------------|-----------------------------------|---------------------------------------------------------------------------------------------------------|
| Saxophon                                     |                                   | Abnahme über Mikro                                                                                      |
| Trompete                                     |                                   | Abnahme über Mikro                                                                                      |
| Microphone Stand (Main Vocals)               |                                   | Gerne Sm58                                                                                              |
| Microphone Stand                             |                                   | Gerne Sm58                                                                                              |
| Microphone Stand                             |                                   | Gerne Sm58                                                                                              |
| Microphone Stand                             |                                   | Gerne Sm58                                                                                              |
| E-Gitarre (E-Gitarre, Fender Telecaster)     | Clean, Punktuell Effekt via Pedal | Präferenz: Abnahme von TONEX via DI/ Alternativ: Vollröhrentop (Eigenbau) + 4x12 Box, Abnahme via Mikro |
| Bass (Bass, Fender)                          | Clean, Warm                       | Abnahme via DI                                                                                          |
| Synthesizer (Hammond Organ, Vox Continental) |                                   | Abnahme via Klinke/Line In                                                                              |
| E-Gitarre                                    | Clean, Punktuell Effekt via Pedal | Präferenz: Abnahme von TONEX via DI/ Alternativ: Fender Twin Reverb, Abnahme via Mikro                  |
| Schlagzeug (-)                               |                                   | 1x Base, 1x Snare, 1 H-Tom, 1x S-Tom, 2x Crash-Becken, 1x Ride-Becken, 1x Hiha -Abnahme via Mikros      |
| Rassel                                       |                                   | Wird von Backings gespielt, Gerne Abnahme über separates Mikro                                          |
| Tambourine                                   |                                   | Wird von Backings gespielt, Gerne Abnahme über separates Mikro                                          |
| Gitarren-Combo                               |                                   | Abnahme nur, wenn DI nicht verfügbar                                                                    |
| Gitarren-Combo                               |                                   | Abnahme nur, wenn DI nicht verfügbar                                                                    |
| Monitor                                      |                                   |                                                                                                         |
| DI Box                                       |                                   |                                                                                                         |
| DI Box                                       |                                   |                                                                                                         |
| DI Box                                       |                                   |                                                                                                         |