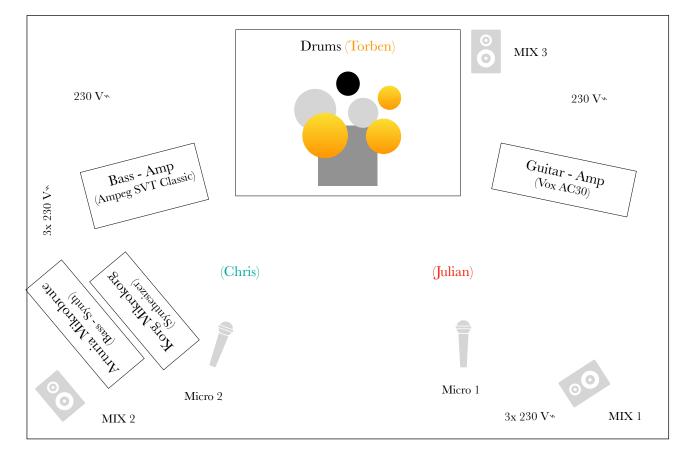

## Ideal Set-Up

| Channel            | Source                                                       | via        |                                                             | Dynamics           |
|--------------------|--------------------------------------------------------------|------------|-------------------------------------------------------------|--------------------|
| 1                  | Vocals 1 (Julian)<br>(Main Vocals)                           | Shure Sm58 | (voice prozessor<br>possible / then 2<br>XLR-Cables needed) | A bit of Reverb    |
| 2                  | Vocals 3 (Chris)<br>(Backing Vocals)                         | Shure Sm58 |                                                             | 40% to Main Vocals |
| 3                  | Guitar - (Julian)<br>(Vox AC 30)                             |            |                                                             |                    |
| 4                  | Bass - (Chris)<br>(Ampeg SVT Classic)                        | DI - Box   |                                                             |                    |
| 5                  | Keys 1 (Chris)<br>(Korg MikroKorg Synthesizer)               | DI - Box   |                                                             |                    |
| 6                  | Keys 2 (Chris)<br>(Arturia Microbrute<br>Bass - Synthesizer) | DI - Box   |                                                             |                    |
| 7                  | Kick (Torben)                                                |            |                                                             |                    |
| 8                  | Snare                                                        |            |                                                             |                    |
| 9                  | Hi-Hat                                                       |            |                                                             |                    |
| 10                 | Floor - Tom                                                  |            |                                                             |                    |
| 11                 | Overhead L                                                   |            |                                                             |                    |
| 12                 | Overhead R                                                   |            |                                                             |                    |
| MIX 1:<br>(Julian) | Guitar / Vocals / Synthesizer (all) / Bass                   |            |                                                             |                    |
| MIX 2:<br>(Chris)  | Bass / Synthesizer (all) / Guitar / Kick / Vocals            |            |                                                             |                    |
| MIX 3:<br>(Torben) | Bass / Guitar / Vocals                                       |            |                                                             |                    |

### Standard Backline - Equipment — We had to leave.

#### Drums (Torben):

- Pearl Drumset: Kick / Snare / Floor Tom
- Cymbals: Hi-Hat / Crash / Ride
- Supplies: Stands / Stool / Sticks

#### Guitar (Julian):

- Amp: Vox AC30
- Diverse floor effects
- Guitar: Fender Telecaster Custom 72er
- Guitar: Fender Jassmaster Classic Player 3TS

#### Keys (Chris):

- Korg Mirkokorg Synthesizer
- Arturia Microbrute (Bass Synthesizer)

#### Bass (Chris):

- Amp: Ampeg SVT Classic
- Bass-Guitar: Fender Jazzbass
- Bass-Guitar: Custom