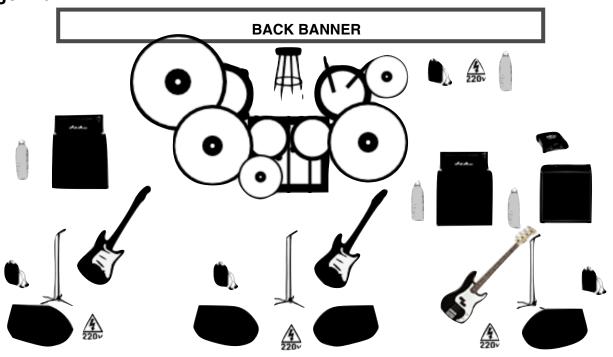

# Stage Plan

| Back Line                       |                      |                 |   |
|---------------------------------|----------------------|-----------------|---|
| Amps / Cabinets                 |                      |                 |   |
| Bass mind. 4x10                 | Electric bass        |                 | 1 |
| Guitar 2x12 or 4x12 = 4-16 ohms | Electric guitar      |                 | 2 |
| Stage Menitore                  |                      |                 |   |
| Stage Monitors                  |                      |                 |   |
| Floorwedges                     | <u> </u>             | Guitar + Vocals | 4 |
| In-ear monitoring               | Vocal, Guitars, Bass | Guitar + Vocals | 3 |
| Drum fill / In-ear monitoring   | Drums                | Guitar + Vocals | 1 |
| Drum Set, unspecified           |                      |                 |   |
| Snare drum                      |                      |                 | 1 |
| Kick drum                       |                      |                 | 1 |
| Rack toms                       |                      |                 | 2 |
| Floor tom                       |                      |                 | 1 |
| Hi-hat stand                    |                      |                 | 1 |
| Cymbal stands                   |                      |                 | 3 |
| Stage Hardware                  |                      |                 |   |
| Guitar stands                   | Guitar, Bass         |                 | 3 |
| Mic stands vocals               | Guitar, Bass         |                 | 3 |
| Mic stand micing amp            | Guitar Amp           |                 | 2 |
| 230 V Sockets                   | Guitars, Bass, Drums |                 | 4 |
| Fan / ventilator                | Guitars, Bass, Drums |                 | 4 |
| Drum stool                      | Drums                |                 | 1 |
| Water bottles                   | Guitars, Bass, Drums |                 | 4 |
| Back banner                     | behind drums         |                 | 1 |