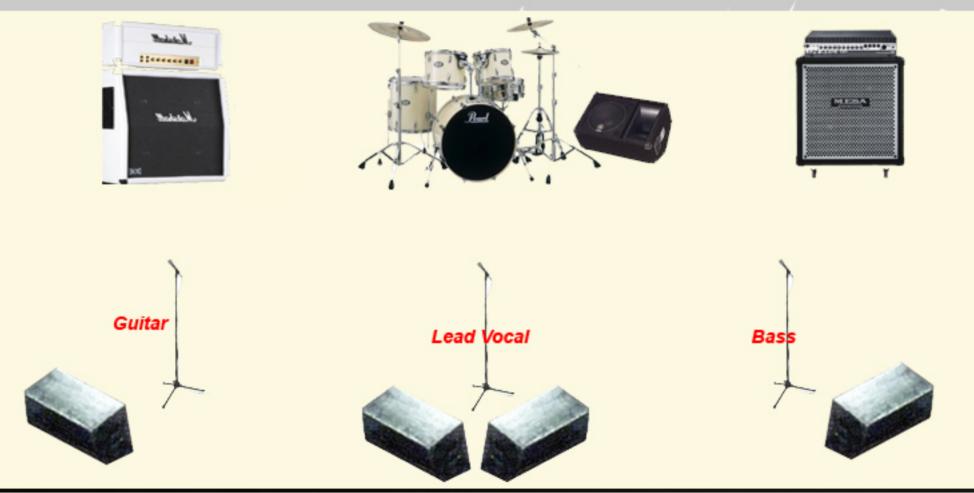

### Monitors

- Lead vocal X2
- E.GTR
- BASS
- **DRUMS**

### Back line equipment

## AMPS

- Bass amp Ampeg 125W head or similar Ampeg cab 4\*10 300W or similar Guitar amp Rivera knucklehead reverb 50W or similar- Rivera cab 4\*12 300W or similar

### DRUMS

- drum set TAMA Super Star HyperDrive or similar
- Bass Drum (Band provides own BD Pedal)
- Snare drum (Band provides own snare drum)
- Small tom
- Medium tom
- Drum hardware Snare drum stand X1 Tom tom holders
- Hi hat stand X1 (Band provides own Cymbals)
- Cymbal stands X5 (Band provides own Cymbals)

#### Stage Hardware

- Mic stand X3
- Monitors X5
- Guitar stands X2

# Stage plan

Audience