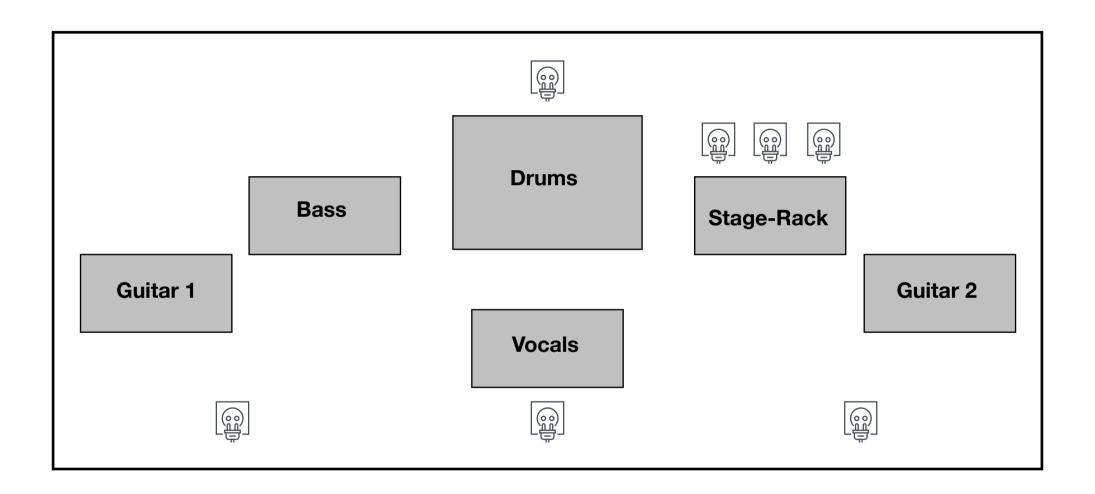

## <u>Inputs</u>

All signals (except Drums) are provided by our Stage-Rack and can be picked up directly!

| Instrument              |           | Microphone                                |
|-------------------------|-----------|-------------------------------------------|
| Drums                   | Kick      | Your choice!                              |
|                         | Snare Top | Any condenser will do                     |
|                         | HiHat     | Any condenser will do                     |
|                         | 2x Toms   | Any condenser will do                     |
|                         | Overheads | Your choice!                              |
| Bass (Darkglass)        |           | / DI Signal to FOH is provided (Mono)     |
| Guitar 1 (Kemper)       |           | / Line Signal to FOH is provided (Mono)   |
| Guitar 2 (Kemper)       |           | / Line Signal to FOH is provided (Mono)   |
| Vocals                  |           | Shure SM 58 Beta                          |
| Synths / Backing Vocals |           | / Line Signal to FOH is provided (Stereo) |

- Please provide a monitor mix stereo signal of the Drumset!
- Every Bandmember uses In-Ear monitoring. The monitor mix is done on stage by us.

Please make sure to power off all wireless devices on stage that are not needed during our performance! Thanks!