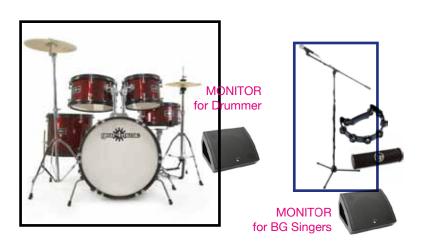

## NEEDED:

Drum Mics, Bass AMP or DI, Harp Instrument Mic, Mandoline DI, Ukulele Instrument Mic, Percussion Mic, Vocal Mics/Stands, DI for Acoustic/E-Guitar Joseh, Monitors,