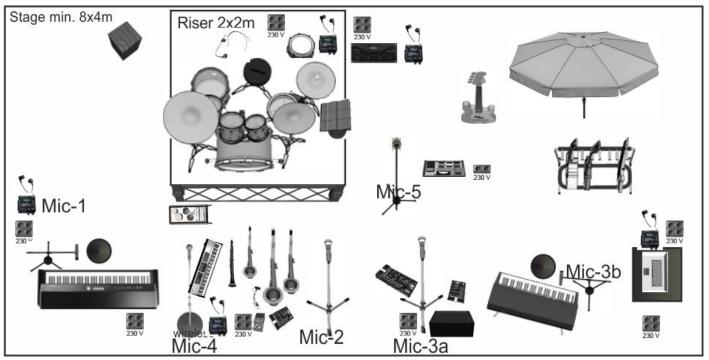

# Stageplot - Century's Crime

Drum Riser to be provided: 2m x 2m, min. 0.40m hight

All over Stage hight: minimum: 0,8m

| Stageri  | der: Stage Rider - C                                        | Century's Crime       | 2020-01-02   |    |
|----------|-------------------------------------------------------------|-----------------------|--------------|----|
| - 4 - Pa | Iges Mixer Channel Sh                                       | oot - 32Ch Innut liet |              |    |
| СН       | Mixer Channel Sheet - 32Ch Input list<br>Instruments/Vocals |                       | Microphon    | OV |
| ••••     |                                                             |                       |              | N! |
|          | Stagebox - Drum Riser:                                      |                       |              |    |
| 1        | Drums                                                       | BD - in               | BD - TG D71  | X  |
| 2        | Drums                                                       | Snare top             | BD-TG D35    | X  |
| 3        | Drums                                                       | Snare bottom          | SM 57        | X  |
| 4        | Drums                                                       | Hihat                 | BD-TGi 53c   | X  |
| 5        | Drums                                                       | Floor Tom 1           | BD-TGX-58    | X  |
| 6        | Drums                                                       | Floor Tom 2           | BD-TGX-58    | X  |
| 7        | Drums                                                       | Floor Tom 3           | BD-TGX-58    | x  |
| 8        | Drums                                                       | High Tom 4            | BD - TG D58c | X  |
| 9        | Drums                                                       | Roto Tom              | BD . TG i52d | X  |
| 10       | Vocal - Drums                                               | VOCAL                 | TG-X 58      | X  |
| 11       | Drums                                                       |                       | BD-MC930     | x  |
| 12       | Drums                                                       |                       | BD-MC930     | x  |
| 13       | Drum-Pad-L                                                  | Roland                | DI-BOX       | X  |
| 14       | Drum-Pad-R                                                  | Roland                | DI-BOX       | X  |
| 15       | Bass                                                        | AMP-Mod.              | DI-BOX       | X  |
| 16       | Vocal - Bass                                                | VOCAL - Bass          | Shure-SM-58  | X  |
|          |                                                             |                       |              | -  |
|          | Stagebox - stage left:                                      |                       |              |    |
| 17 (1)   | Git-L - front Stage left                                    | AXE FX-2              | DI-OUT       | x  |
| 18 (2)   | Git-R - front Stage left                                    | AXE FX-2              | Di-OUT       | X  |
| 19 (3)   | Wurlitzer / Korg Kross L - front                            | DigiT RP 350          | DI-OUT       | X  |
| 10 (0)   | Stage left                                                  |                       |              |    |
| 20 (4)   | Wurlitzer / Korg Kross R - front                            | DigiT RP 350          | Di-OUT       | X  |
|          | Stage left                                                  |                       |              |    |
| 21 (5)   | Organ L - front Stage mid                                   | Yamaha Reface YC      | DI-BOX       | Х  |
| 22 (6)   | Organ R - front Stage mid                                   | Yamaha Reface YC      | DI-BOX       | Х  |
| 23 (7)   | Stage-Piano-L                                               | Korg Kronos           | DI-BOX       | X  |
| 24 (8)   | Stage-Piano-R                                               | Korg Kronos           | DI-BOX       | X  |
| 25 (9)   | Vocal - front Stage right                                   | Shure                 | SM-58/Beta58 | X  |
| 26 (10)  | Vocal Heiko - front Stage mid                               | Shure                 | Beta 58      | Х  |
| 27 (11)  | Vocal Pino - front Stage mid & left                         | Sennheiser (2x)       | e835         | X  |
| 28 (12)  | HARP                                                        | Shure                 | SM 58        | X  |
| 29 (13)  | Tenor/Alt-Sax - front Stage mid                             | Beyerdynamic          | BD-OPUS 82   | X  |
| 30 (14)  | Clarinet/SoprSax-frontStage mid                             | Beyerdynamic          | TG i50d      | X  |
| 31 (15)  | Stage-Mic - Presenter                                       | Shure Wireless        | SM58/Beta58  | Т  |
| 32 (16)  | -                                                           | -                     | -            | X  |
| ~ /      |                                                             |                       |              |    |
|          | •                                                           |                       |              |    |

X = Band brings it's own microphones to the venue! T = PA Sound Company has to provide at the venue!

| Mixer Ch | annel Sheet - 16 CH output list (2x8) |        |  |
|----------|---------------------------------------|--------|--|
| СН       | Stagebox - 1 side                     | OUTput |  |
| 1        | InEar - Thomas - L (Keys,Piano)       | 1      |  |
| 2        | InEar - Thomas - R (Keys,Piano)       | 2      |  |
| 3        | InEar - Pino - L (Guitar, Wurlitzer)  | 3      |  |
| 4        | InEar - Pino - R (Guitar, Wurlitzer)  | 4      |  |
| 5        | InEar - Heiko - L (Sax)               | 5      |  |
| 6        | InEar - Heiko - R (Sax)               | 6      |  |
| 7        | Main Left                             | 7      |  |
| 8        | Main Right                            | 8      |  |
|          |                                       |        |  |
|          | Stagebox - 2 drum-riser               |        |  |
| 09 (1)   | InEar - Jürgen - L (Bass)             | 1      |  |
| 10 (2)   | InEar - Jürgen - R (Bass)             | 2      |  |
| 11 (3)   | InEar - Wolfi - L (Drums)             | 3      |  |
| 12 (4)   | InEar - Wolfi - R (Drums)             | 4      |  |
| 13       |                                       |        |  |
| 14       |                                       |        |  |
| 15       |                                       |        |  |
| 16       |                                       |        |  |