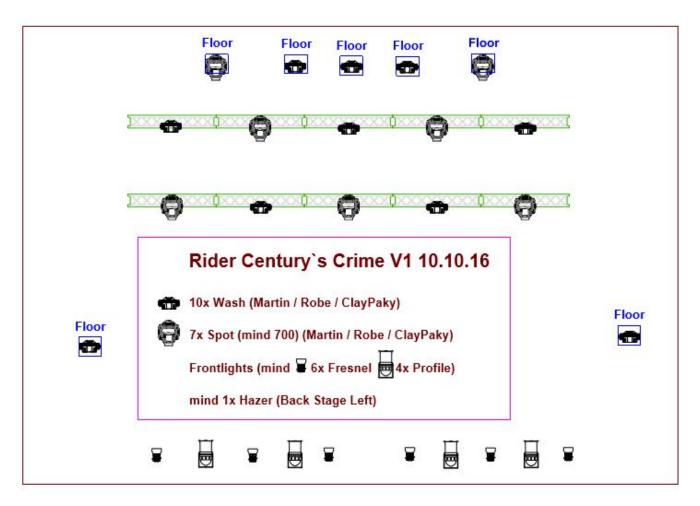

#### Backtruss and Floor:

10x Wash (Martin / Robe / ClayPaky) 7x Spot (mind 700) (Martin / Robe / ClayPaky)

<u>Fronttruss:</u> mind 6x Fresnel 4x Profile)

1 Free DMX Line + 1 Cat5 Network - Cable (100mbit) from FOH to Stage

mind 1x Hazer (Back Stage Left)

We need a professional Light operator!

Lights must be up and running on »get in« of the Crew 1 qualified lighting assistant / technican on »get in« of the Crew

Movinglights must have CMY or RGB The Stage must have a black backdrop and no publicity on stage.