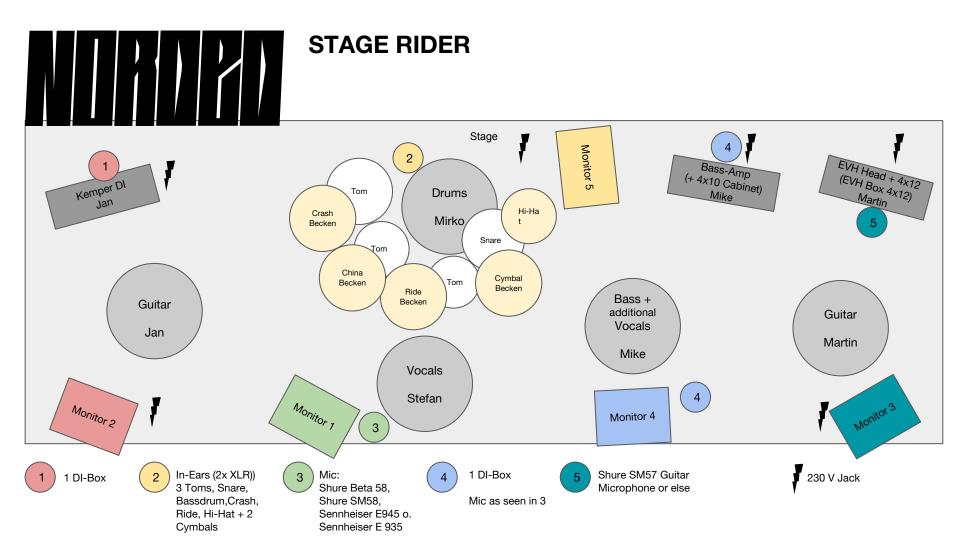

# **MONITOR MIXES & SPECIALS**

100%

Monitor 1 / Stefan

Every stage: Vocals

#### Big stage:

| Lead Guitar    | 70 % |
|----------------|------|
| Guitar         | 65 % |
| Bass           | 10 % |
| Bassdrum/Snare | 20%  |

## Small stage:

| Lead Guitar    | 70 % |
|----------------|------|
| Guitar         | 65 % |
| Bass           | 0 %  |
| Bassdrum/Snare | 0%   |

#### Else:

Eventually brings own microphone if there is none as seen in the rider.

Monitor 2 / Jan

Every stage: Lead Guitar 100%

| Big stage:     |      |
|----------------|------|
| Vocals         | 60 % |
| Guitar         | 65 % |
| Bass           | 10 % |
| Bassdrum/Snare | 20%  |

# Small stage:

| Vocals         | 60 % |
|----------------|------|
| Guitar         | 65 % |
| Bass           | 0 %  |
| Bassdrum/Snare | 0%   |

#### Else:

May bring own monitor-box. Nothing else needed.

Monitor 3 / Martin

Every stage: Guitar

Big stage:Vocals60 %Lead-Guitar65 %Bass10 %Bassdrum/Snare20%

# Small stage:

Vocals60 %Lead-Guitar65 %Bass0 %Bassdrum/Snare0%

#### Else: 4x12 cabinet and Beer required

**Big stage:** Vocals

Vocals60 %Lead-Guitar50 %Guitar50 %Bassdrum/Snare30%

100%

Monitor 4 / Mike

Every stage:

Bass

### Small stage:

| Vocals         | 60 % |
|----------------|------|
| Lead-Guitar    | 50 % |
| Guitar         | 50 % |
| Bassdrum/Snare | 0%   |

#### Else: 4x10 cabinet required

Monitor 5 and In-Ears / Mirko

Monitor: Bassdrum/Snare 100%

# In-Ear Mix:

| Vocals      | 70 % |
|-------------|------|
| Lead-Guitar | 75 % |
| Guitar      | 75 % |
| Bass        | 30%  |

Else: Nothing else needed.