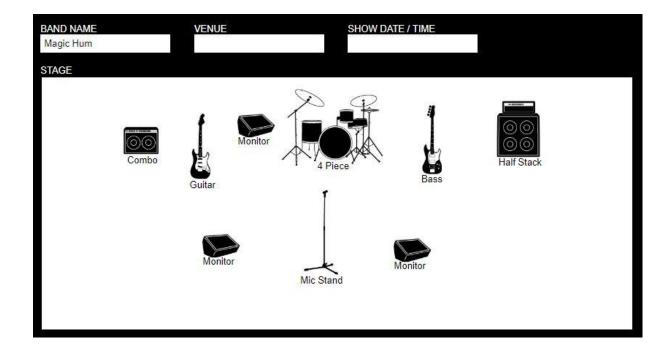

## **Magic Hum Techrider**

| Drums              | Bass Drum (venue)              | Full microphoned or if         |
|--------------------|--------------------------------|--------------------------------|
|                    | Snare Drum (own)               | possible, at least microphoned |
|                    | 2x Tom (venue)                 | Bass Drum.                     |
|                    | 2x Floor Tom (venue)           | Preferable venue providing     |
|                    | 1x Crash (own)                 | standard drumkit.              |
|                    | 1x Ride (own)                  | Will provide full drum set if  |
|                    | 1x Splash (own)                | necessary.                     |
|                    | 1x Hi Hat (own)                |                                |
|                    | 1x Drum Seat (own)             |                                |
|                    | Tom and Cymbal Gear (Venue)    |                                |
| Guitar             | Gibson Les Paul                |                                |
| Guitar Effects     | Pedal Board                    | 220 V access                   |
| Guitar Amplifier   | Vox AC 30 Combo                |                                |
| Bass Guitar        | Ibanez                         |                                |
| Bass Effects       | Pedal Board                    | 220 V access                   |
| Bass Amplifier     | Trace Elliot Elf (200W – 4 Ohm | Will provide own Speaker if    |
|                    | + DI Out) (own)                | necessary                      |
|                    | Speaker (venue)                |                                |
| Microphone         | Sure Beta 58 A (own)           | Or similar dynamic             |
|                    | Microphone Stand (own)         | microphone plus stand and      |
|                    |                                | cables                         |
| Microphone Effects | TC-Helicon Voice Tone Create   | 220 V access                   |
| Monitors           | 1x Monitor Drums               | Guitar / Voice / Bass          |
|                    | 1x Monitor Front Left          | Guitar / Vocals / Bass         |
|                    | 1x Monitor Front Right         | Bass / Vocals / Guitar         |