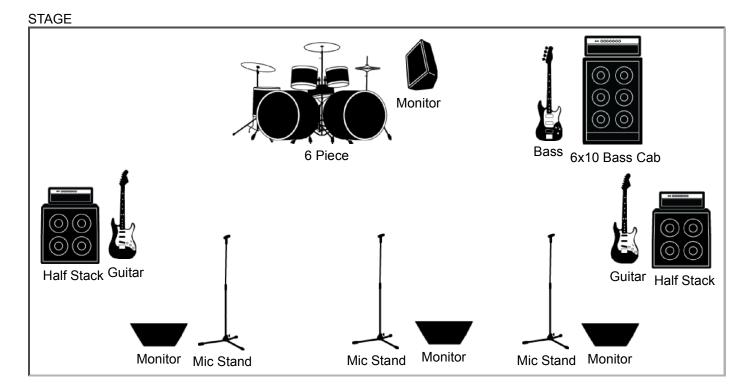

## INPUT LIST

| 1 | Bass Drum     | 9  | E-Bass (XLR out)     | 17 |  |
|---|---------------|----|----------------------|----|--|
| 2 | Snare         | 10 | Guitar Faxe (mic)    | 18 |  |
| 3 | HiHat         | 11 | Guitar Holger (mic)  | 19 |  |
| 4 | Cymbals left  | 12 | Lead Vocals (Jessie) | 20 |  |
| 5 | Cymbals right | 13 | Vocals (Faxe)        | 21 |  |
| 6 | Floor Tom     | 14 | Vocals (Holger)      | 22 |  |
| 7 | Rack Tom 1    | 15 |                      | 23 |  |
| 8 | Rack Tom 2    | 16 |                      | 24 |  |

## NOTES

4 x 230V power sockets (Git1, Git2, Bass, Drums). Drum set: BD, Snare, 3x Toms, HiHat, 4x Becken Organziser to provide the mics for the drumset including the mic stands Organziser to provide the vocal mics including the mic stands Organziser to provide the guitar mics including the mic stands Organziser to provide the monitors