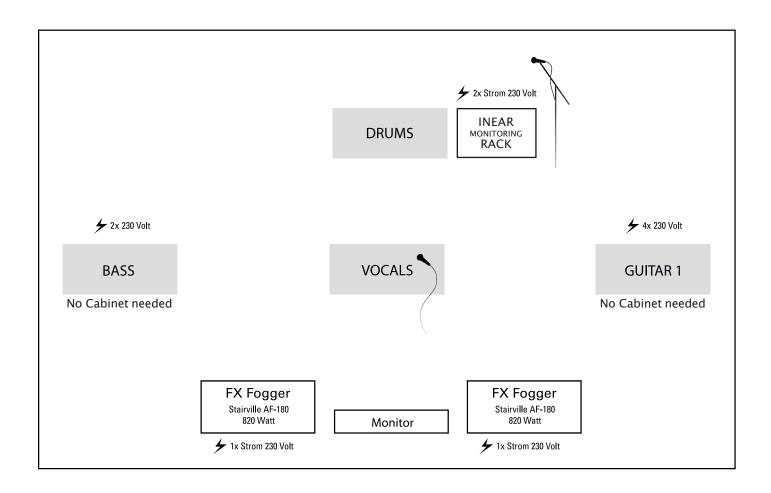

# PA & MONITORING

We bring our own in-ear-monitoring (IEM) rack. Nevertheless, we need one powerful monitor for our main vocalist in the front (see stage plot).

We require a PA system capable of producing 102 dB(A) undistorted at FOH with at least 10 dB headroom. The system needs to be well balanced. The PA should be able to cover the whole auditorium. All components need to be time aligned.

#### **FOH**

1m x 1m space for ourFOH engineers console (A&H SQ5). We can feed the mix (stereo) and the monitor signal (mono) to the system either at FOH or on stage. Because we digitally split betweeen the FOH and monitoring console it is not possible for us to use other FOH consoles. Between FOH and stage we need one free Cat5e or Cat6 connection (no Cat7 or higher). Alternatively, we have a spare cable which we could put in a safe (trip and step-proof) spot.

#### **POWER**

All power should be 230 volts with TypeF sockets. Please make sure the backline power is not shared with any lights!

We bring two vertical fog jets which are controlled by the band. This power must be provided stage left close to the drum riser. For these, we need an extra power connection capable providing at least 2500W.

# **STAGE PLOT**