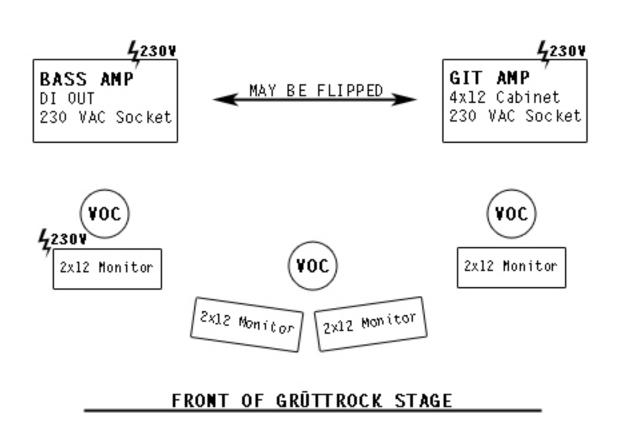

### STAGE

We fit almost every stage. On bigger venues we use risers for the drumkit and amps. We love to rise a backdrop banner as the location allows.

## **MONITOR**

We need a proper 4-way monitoring, 3 wedges front stage and one balanced line out for the drummer's In-Ear-System.

# NOTE

This is an input <u>suggestion</u> and only for your overview. You can set us up however you like and your equipmend demands.

| 1  | BD          | Beta 52a       | small stand | Comp + Gate |
|----|-------------|----------------|-------------|-------------|
| 2  | SD          | Opus 88        | clip        | Comp        |
| 3  | Rack Tom 1  | Opus 88        | clip        | Comp + Gate |
| 4  | Rack Tom 2  | Opus 88        | clip        | Comp + Gate |
| 5  | Floor Tom 3 | Opus 88        | clip        | Comp + Gate |
| 6  | OH L        | Rode N5P       | large stand |             |
| 7  | OH R        | Rode N5P       | large stand |             |
| 8  | Bass        | DI OUT         | no stand    |             |
| 9  | E-Git       | SM57/E606/E609 | small stand |             |
| 10 | Voc Lead    | Beta 58A       | no stand    | Comp        |
| 11 | Voc Drums   | SM58           | large stand | Comp        |
| 12 | Voc Bass    | SM58           | large stand | Comp        |
| 13 | Voc Guitar  | SM58           | large stand | Comp        |