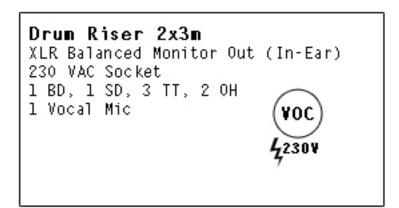

### STAGE

We fit almost every stage. On bigger venues we use risers for the drumkit and amps. We love to rise a backdrop banner as the location allows.

## **MONITOR**

We need a proper 4-way monitoring, 3 wedges front stage and one balanced line out for the drummer's In-Ear-System.

# NOTE

This is an input <u>suggestion</u> and only for your overview. You can set us up however you like and your equipmend demands.

| 1  | BD          | Beta 52a       | small stand | Comp + Gate |
|----|-------------|----------------|-------------|-------------|
| 2  | SD          | Opus 88        | clip        | Comp        |
| 3  | Rack Tom 1  | Opus 88        | clip        | Comp + Gate |
| 4  | Rack Tom 2  | Opus 88        | clip        | Comp + Gate |
| 5  | Floor Tom 3 | Opus 88        | clip        | Comp + Gate |
| 6  | OH L        | Rode N5P       | large stand |             |
| 7  | OH R        | Rode N5P       | large stand |             |
| 8  | Bass        | DI OUT         | no stand    |             |
| 9  | E-Git       | SM57/E606/E609 | small stand |             |
| 10 | Voc Lead    | Beta 58A       | no stand    | Comp        |
| 11 | Voc Drums   | SM58           | large stand | Comp        |
| 12 | Voc Bass    | SM58           | large stand | Comp        |
| 13 | Voc Guitar  | SM58           | large stand | Comp        |