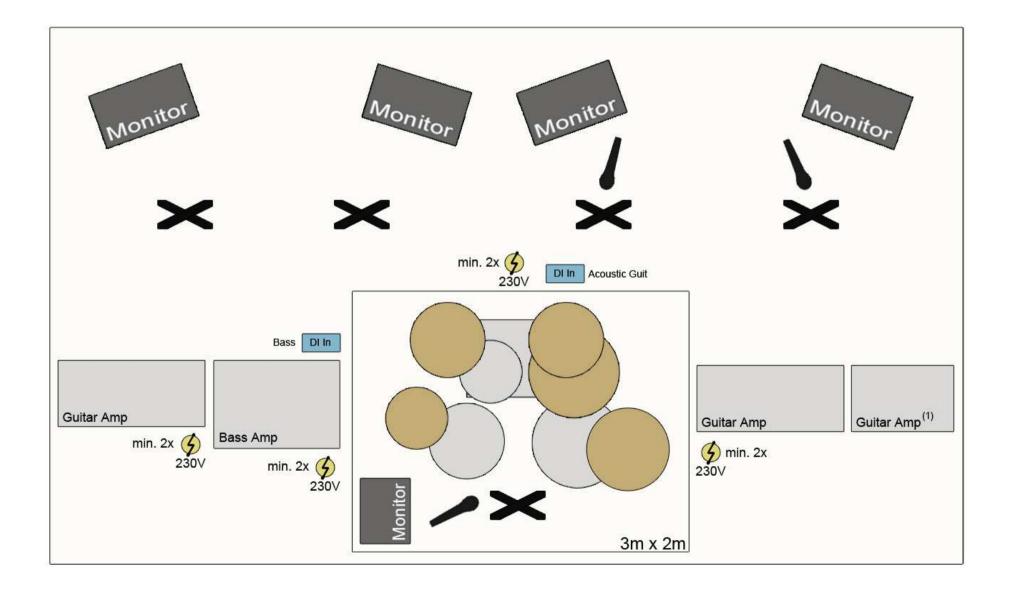

|                                                                   |
| 10  | E-Guit II                 |                                                                   |
| 11  | E-Guit III <sup>(1)</sup> | Optional played without Amp via extra DI-Box (not provided by EF) |
| 12  | Acoustic Guit             | DI Box provided by EF                                             |
| 13  | Lead Vocals               | Mic provided by EF                                                |
| 14  | Backing Vocals I          | Mic provided by EF                                                |
| 15  | Backing Vocals II         | Mic provided by EF                                                |

(1) - 3<sup>rd</sup> Amp optional, depending on stage size and capabilities



## Stageplan