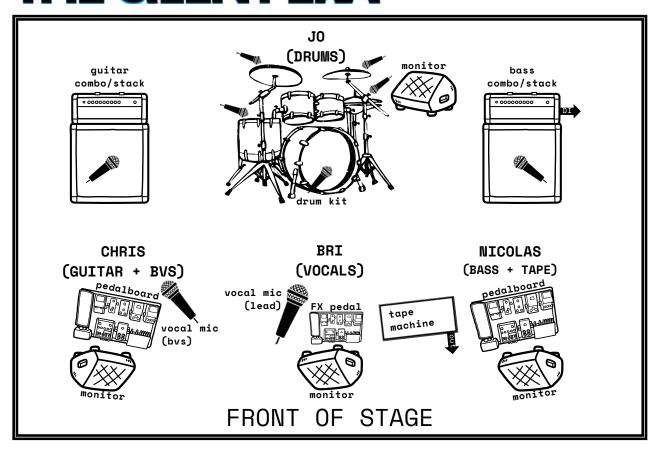

## PATCH LIST

| Musician - Instrument      | Туре                                       |
|----------------------------|--------------------------------------------|
| Bri - Lead vocals          | Mono DI + Mic stand                        |
| Chris - Backing vocals     | Mono DI + Mic stand                        |
| Chris - Electric guitar    | House amp                                  |
| Nicolas - Electric Bass    | House amp and/or DI                        |
| Nicolas/Bri - Tape machine | Stereo out                                 |
| Jo – Drum kit – Bass drum  | e.g. Shure Beta 52 or 91 + stand           |
| Jo – Drum kit – Snare drum | e.g. Shure Beta 57 + stand                 |
| Jo – Drum kit – Rack tom   | e.g. Sennheiser e604 or Sure SM 57         |
| Jo - Drum kit - Floor tom  | e.g. Sennheiser e604 or Sure beta 56 A     |
| Jo – Drum kit – Cymbal     | e.g. 2 x mics overheads (AKG 451) + stands |