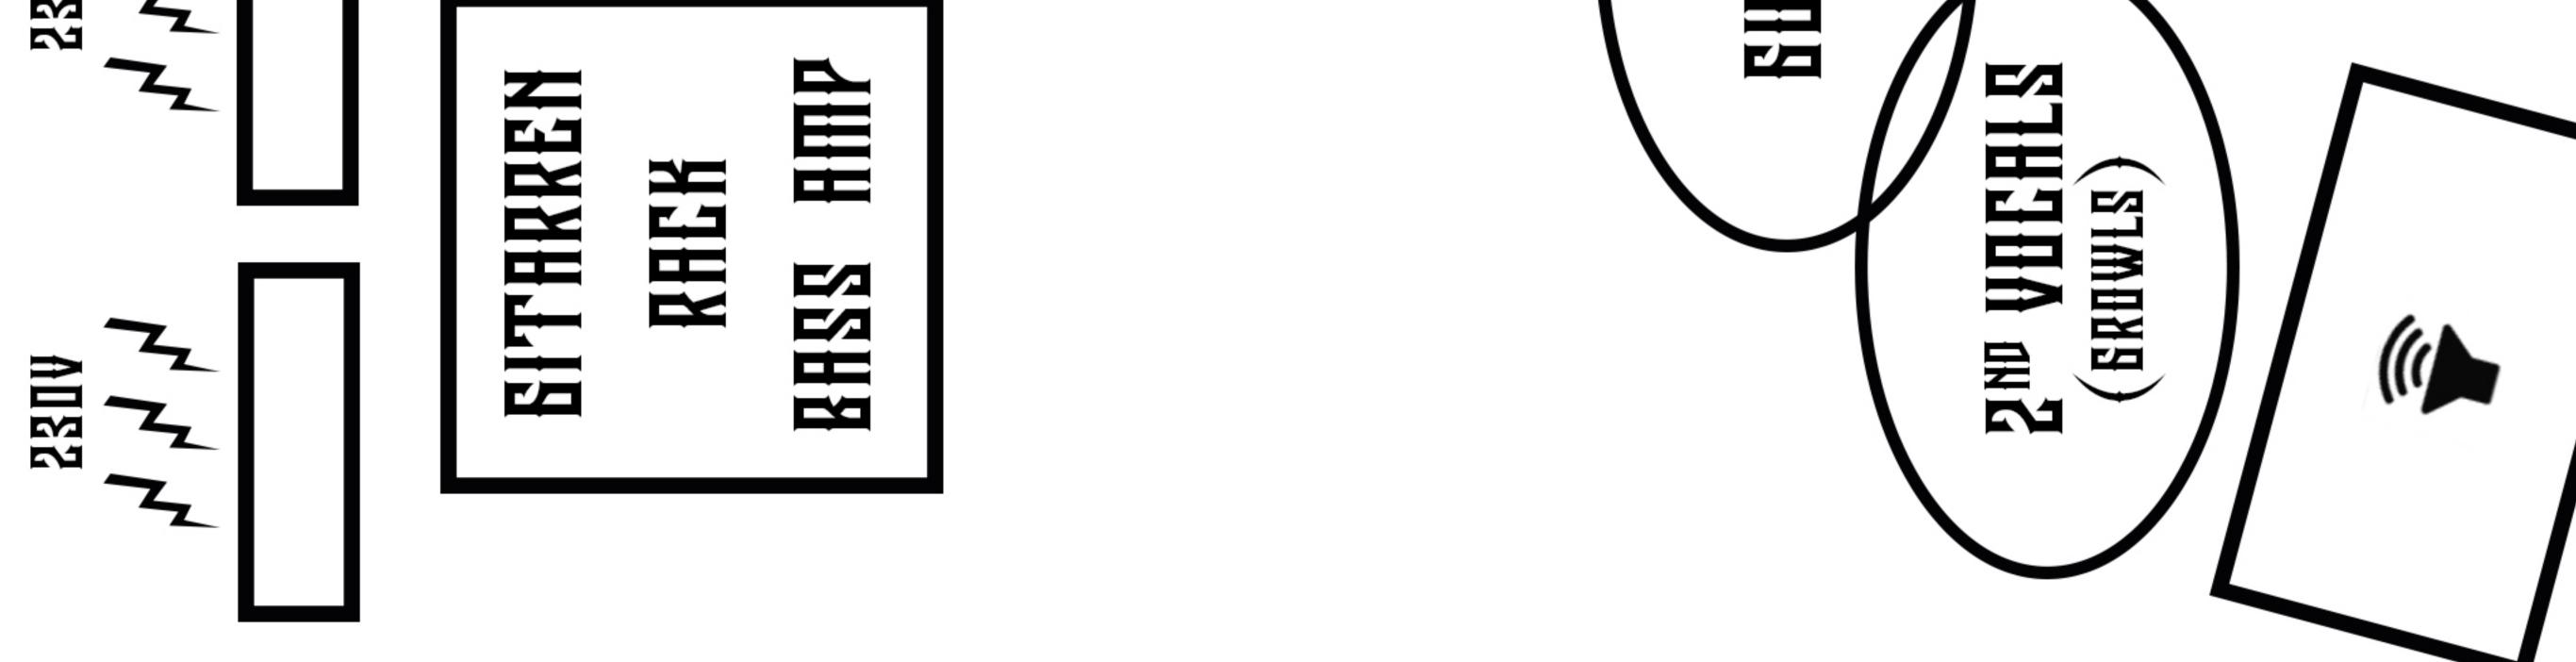

## **BESELSHNE**

Kevin Esch: Matthias Hoff: Lukas Famula: Carsten Hoff:

Drums (1x Kick, 1x Snare, 3x Toms, 1x HiHat, 2x Crash, 1x Ride, 1x China) Bass / Backing Vocals (SR) , 3x Strom Gitarre (SL), 3x Strom Gitarre (SR) / 2. Vocals (SR) (Growls, Screams), 3x Strom

## Lukas Remus: Lead Vocals (SC)

- mindestens 6m x 4m
- Drums: 2m x 2m
- Befestigungsmöglichkeit für Backdrop PVC B1 (3.5m x 1.5m, ist rundherum geöst)

TECHNIK

- PA muss der Location entsprechend ausreichend dimensioniert sein

- FOH Mischpult mit mind. 24 Kanälen, 4 AUX Wege (Pre-Fader), 3 Subgruppen (Drums, Gitarre, Vocals)
- Mind. 4 Monitore (3x vorne, 1x an den Drums)
- 1x Stereo DI-Box
- 2x Gesangsmikro mit Stativ
- 3x 3er Steckdose (1x je Gitarrist, 1x Bassist)
- Bass über DI-Out zum FOH auf der Bühne Bassbox als Monitoring (bei Bedarf)
- 2. Vocals (SR) teilen sich Gitarrist und Bassist