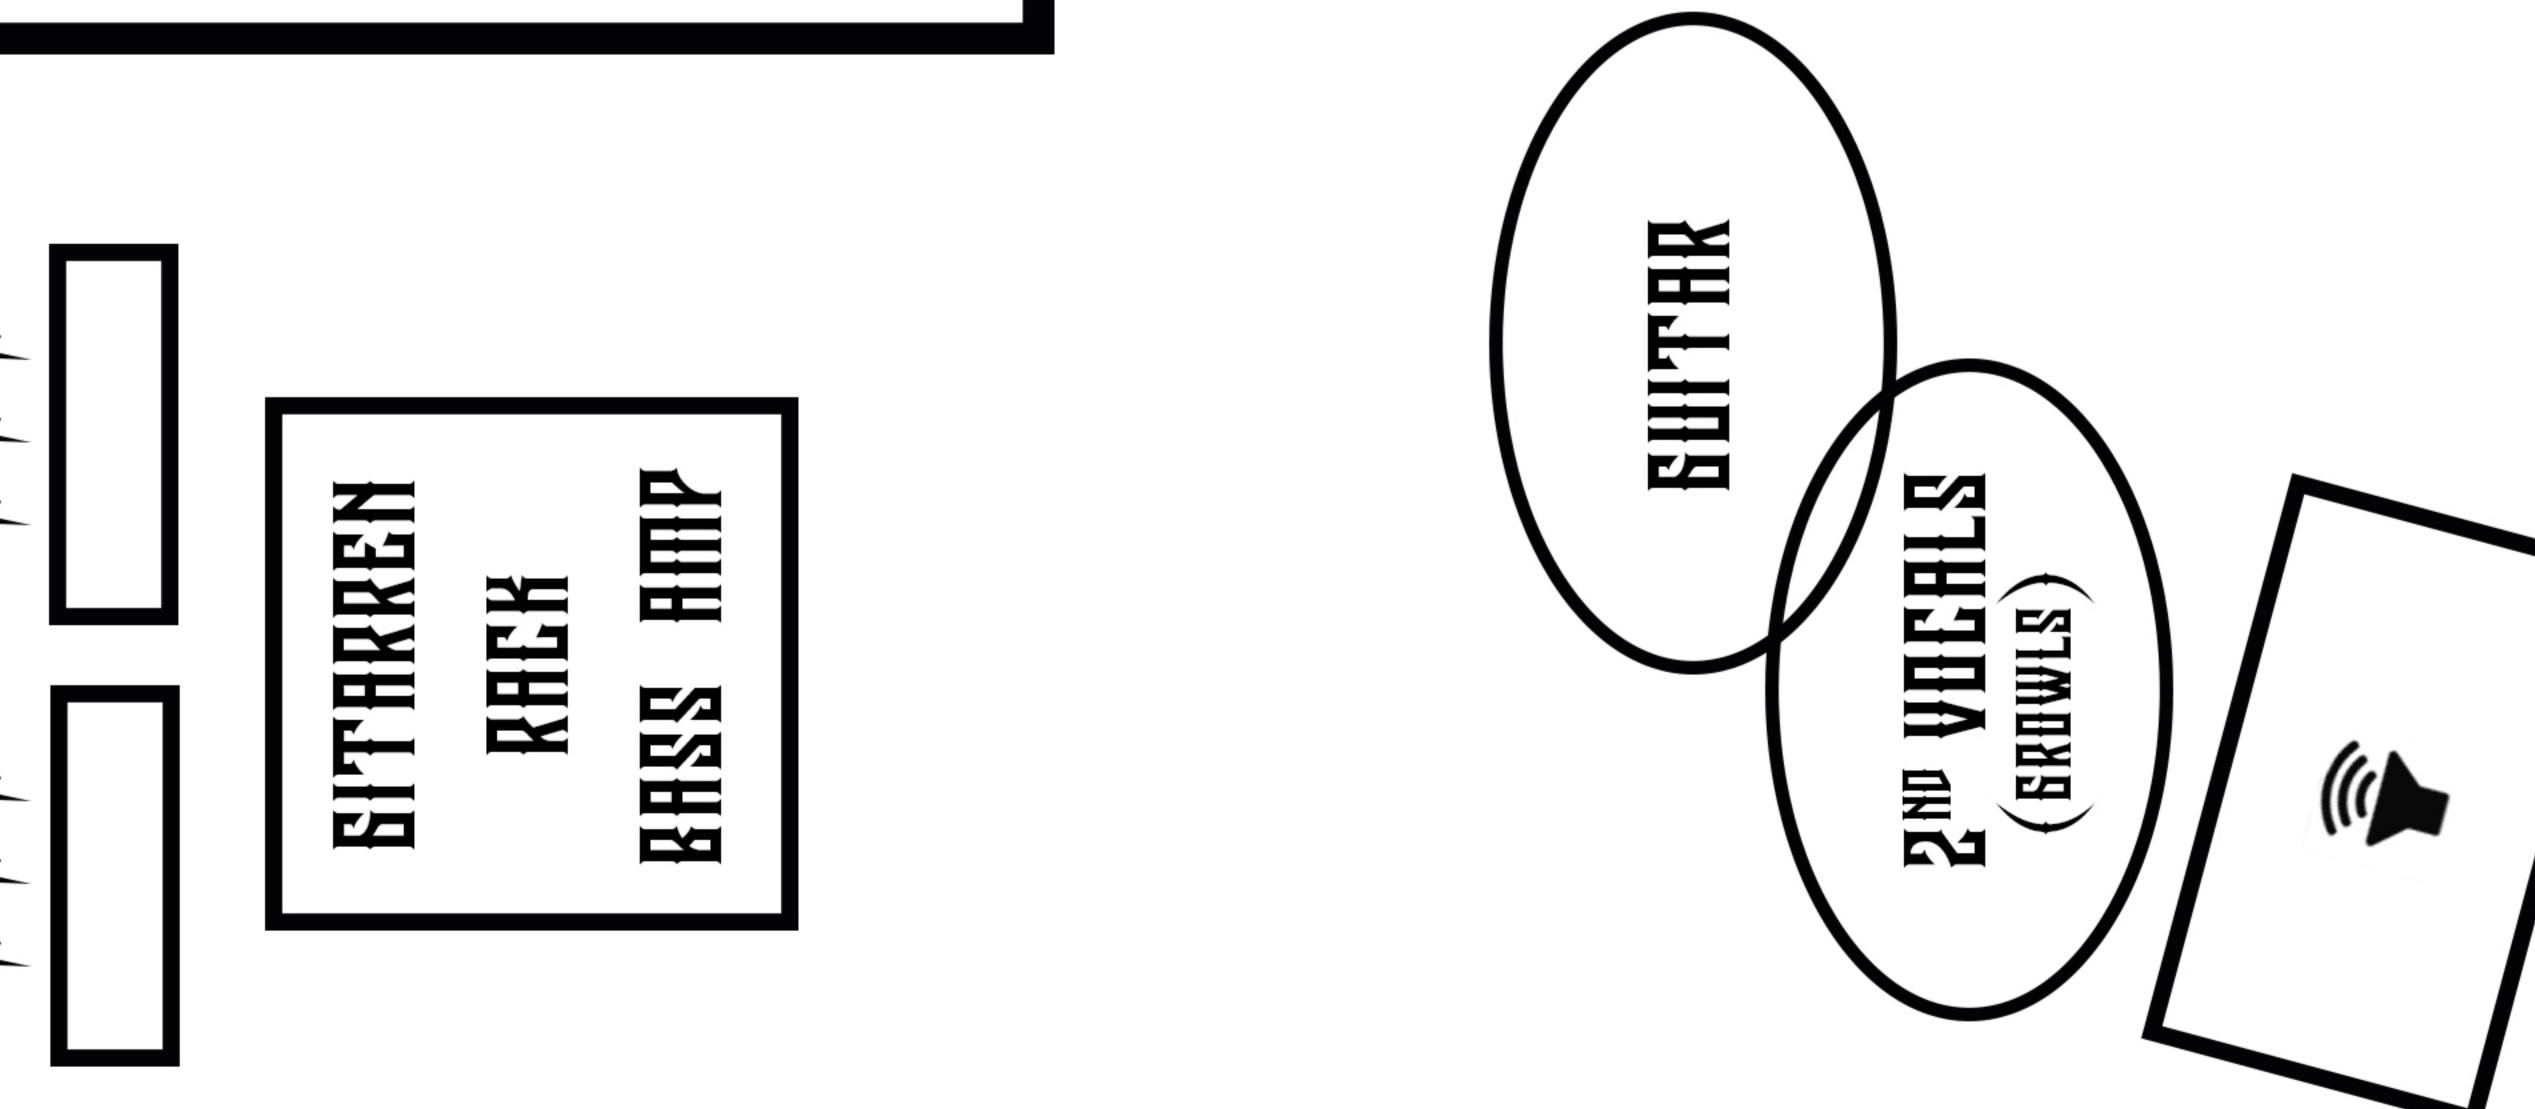

## **BESELSHNE**

Kevin Esch: Matthias Hoff: Lukas Famula: Carsten Hoff:

Drums (1x Kick, 1x Snare, 3x Toms, 1x HiHat, 2x Crash, 1x Ride, 1x China) Bass / Backing Vocals (SR) , 3x Strom Gitarre (SL), 3x Strom Gitarre (SR) / 2. Vocals (SR) (Growls, Screams), 3x Strom

## Lukas Remus: Lead Vocals (SC)

- mindestens 6m x 4m
- Drums: 2m x 2m
- Befestigungsmöglichkeit für Backdrop PVC B1 (3.5m x 1.5m, ist rundherum geöst)

TECHNIK

- PA muss der Location entsprechend ausreichend dimensioniert sein

- FOH Mischpult mit mind. 24 Kanälen, 4 AUX Wege (Pre-Fader), 3 Subgruppen (Drums, Gitarre, Vocals)
- Mind. 4 Monitore (3x vorne, 1x an den Drums)
- 1x Stereo DI-Box
- 2x Gesangsmikro mit Stativ
- 3x 3er Steckdose (1x je Gitarrist, 1x Bassist)
- Bass über DI-Out zum FOH auf der Bühne Bassbox als Monitoring (bei Bedarf)
- 2. Vocals (SR) teilen sich Gitarrist und Bassist