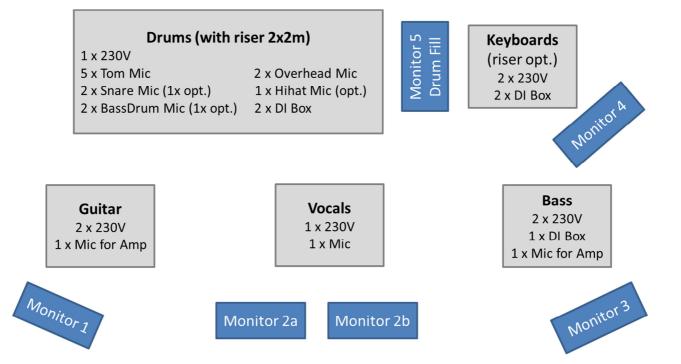

| SM57, E606             |                         |         | 1, 2, 3, 4, 5 |          |
| 16    | Keyboard L      | DI                     |                         |         | 1, 2, 4       |          |
| 17    | Keyboard R      | DI                     |                         |         | 1, 2, 4       |          |
| 18    | Vocals          | Beta58, E945           | Comp                    | Reverb  | 1, 2, 3, 4, 5 |          |
| 19    | Return Reverb L |                        |                         |         |               |          |
| 20    | Return Reverb R |                        |                         |         |               |          |

## Booking/Kontakt:

Nadja Perle Management, PR Tel: +49/(0)163-97 57 417 E-Mail: Nadja.Perle@gmx.de



### **Stage Plan**