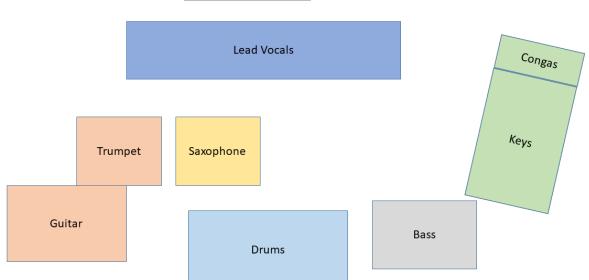

#### AKONOLINGA Stage Plot

#### Instruments:

Drums

Bass

Keys (2 channels [L/R]) + 1 mic background vocals

Congas (1 or 2 mics)

Guitar

Trumpet (1 mic)

Flute (1mic) + 1 mic background vocals

Saxophone (2 channels [L/R])

Leadsinger (1mic)