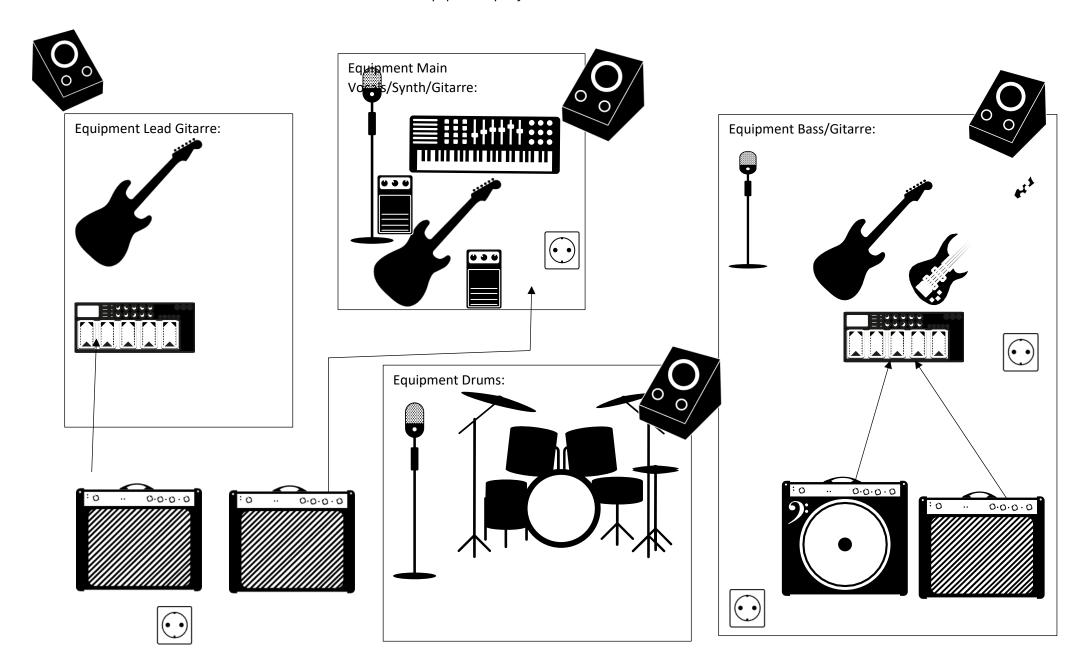

## **Stage Plan Echoes**

Equipment specifications see Tech Rider

## Legend:

| • | Guitar Amp 100 Watt  |  |
|---|----------------------|--|
| • | Bass Amp 100 Watt    |  |
| • | Socket               |  |
| • | Effects/Multieffects |  |
| • | Monitor              |  |
| • | Mic                  |  |

## **Backline/Equippment for Echoes**

## Overlook:

- 1. Guitars:
  - 3 Guitars + 3 Amps
  - 1 Bass + Amp
- 2. Keys:
  - Syntheziser + Stand
- 3. Vocals:
  - 1 Mic
- 4. Drums

| Line Up:         |                     |                            |               |  |  |
|------------------|---------------------|----------------------------|---------------|--|--|
| Name             | Plays               | Amp/Instrument             | Mic           |  |  |
| Flo Lehner       | Guitar/Banjo/Bass   | • Fender                   |               |  |  |
|                  |                     | Champion 100               |               |  |  |
|                  |                     | Bass Amp 100               |               |  |  |
|                  |                     | Watt                       |               |  |  |
| Simon Lehner     | Guitar/Vocals/Synth | <ul> <li>Fender</li> </ul> | Shure SM58 LC |  |  |
|                  |                     | Champion 100               | Mikrofon      |  |  |
|                  |                     | Vnom M-                    |               |  |  |
|                  |                     | Audio Synth                |               |  |  |
| Nico Hüttenhofer | Guitar              | Kustom 100Watt Amp         |               |  |  |
| Julian Farmer    | Drums               |                            |               |  |  |