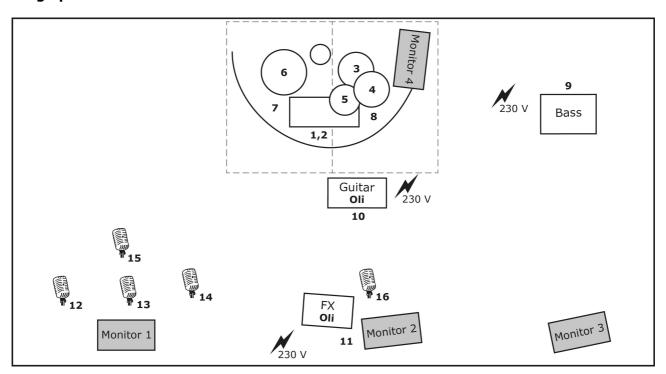

## Stage plan:

#### **Monitors:**

We need 4 monitors over 4 separate aux channels according to the stage plan and following chart:

| Aux 1 | Monitor 1 | Horns  | Trumpet, Trombone, Saxophone, Vocal Horns |  |
|-------|-----------|--------|-------------------------------------------|--|
| Aux 2 | Monitor 2 | Oli    | Lead Vocal, el. Guitar, ac. Guitar,       |  |
| Aux 3 | Monitor 3 | Päscu  | Bass<br>Kick, Saxophone                   |  |
| Aux 4 | Monitor 4 | Dömu   | Drums, Bass<br>Mix                        |  |
| Aux 5 | Effects   | Reverb | Vocals, Horns                             |  |
| Aux 6 | Effects   | Delay  | Lead Vocal, Drums, Horns                  |  |

#### Power:

The power lines on stage (230 V) must be separated to the lighting stuff, sufficiently fused. Plugs we need according to the stage plan.