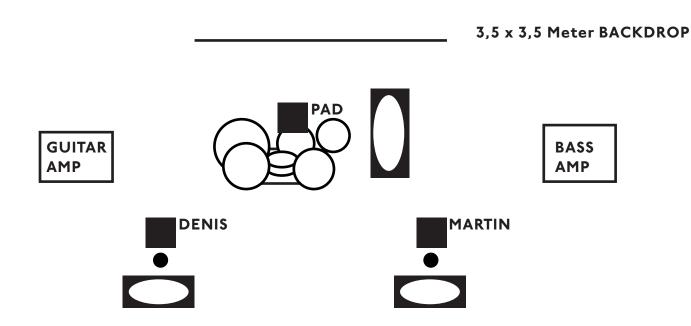

| Rode NT5 or sim.                                                                                   |
| OH Right       | Rode NT5 or sim.                                                                                   |
|                | 1st Voc Denis 2nd Voc Martin Guitar Amp Bass Amp Bassdrum Snare Tom Stand Tom Hi Hat Overhead Left |

#### **MONITORING**

| 1 | Denis  | both Voc, Guit, Bass, Snare and Kick |
|---|--------|--------------------------------------|
| 2 | Martin | both Voc, Guit, Bass, Snare and Kick |
| 3 | Pad    | both Voc, Guit, Bass, Snare and Kick |

#### **BACKLINE**

mostly playing on their own backline

DRUMS: TAMA Superstar, 3 Cymbal Stands BASS: MESA D-180 + 15" Speaker, DI-Output

**GUITAR: VOX AC15** 

if not availiable, similar Amps needed

## **STAGE**