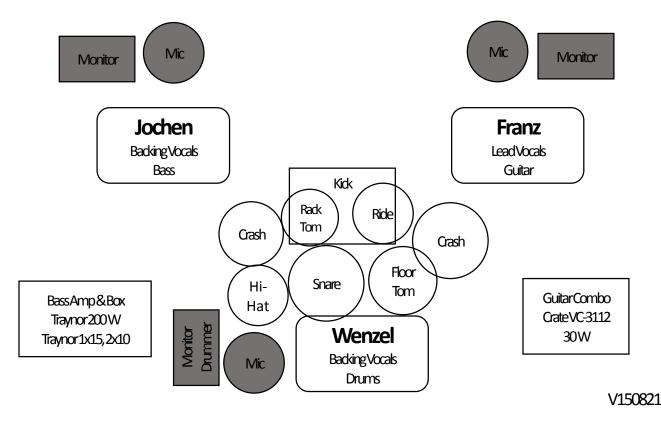

# **TECHNICAL RIDER**

Contact booking@thehatchets.de

web www.thehatchets.de

Gear supplied by the venue in grey, own gear in white according to aggreement. Please contact us.

#### Franz

Lead vocals—1 x vocal microphone

Guitar amplifier: Crate VC-3112

30 Watts Guitar Combo,

No Line Out, 12-inch, 1.75-inch voice coil

Guitars Fender Stratocaster

#### Jochen

Backing vocals—1x vocal microphone

Bass amplifier: Yorkville Traynor YBA-200-2

200 Watts @ 4 or 8 Ohms, XLR Balanced Line Out

Bass speaker: Yorkville Traynor TC1510

600 Watts, 4 Ohms, 15-inch, 2x10-inch, 1-inch Horn

#### Wenzel

Backing vocals—1x vocal microphone

Drums Setup: Hi-Hat, Snare, Rack Tom, Floor Tom, Crash 16", Crash 18", Ride 20", Kick 22"