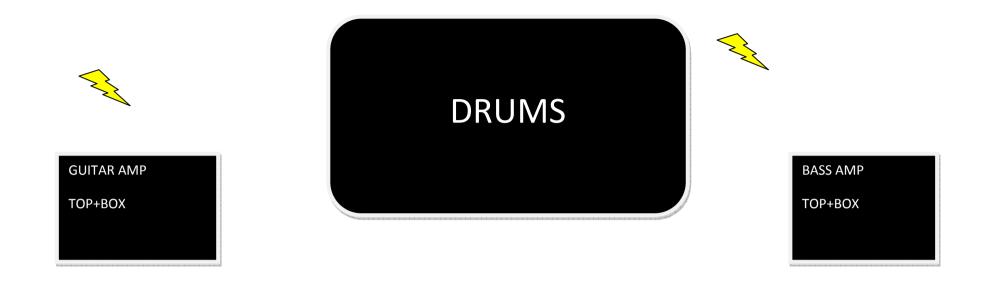

## Line up

3 musicians

watching the stage: voc 1/ git left, voc 2/ bass right, drums back in the middle electricity near to all 3 musicians, please.

2 x Lead Vocals

1 x E-Guitar (FX: H&K Tubefactor, Visual Sound Jekyll & Hyde, DigiTech RP50, Boss Chorus)

1 x E-Bass (FX:: Sansamp Bass Driver, Boss ODB 3)

1 x Drum Set (HiHat, Snare, Bass Drum, 3 Toms, Ride, 2 Crashes, 1 DI-Box)