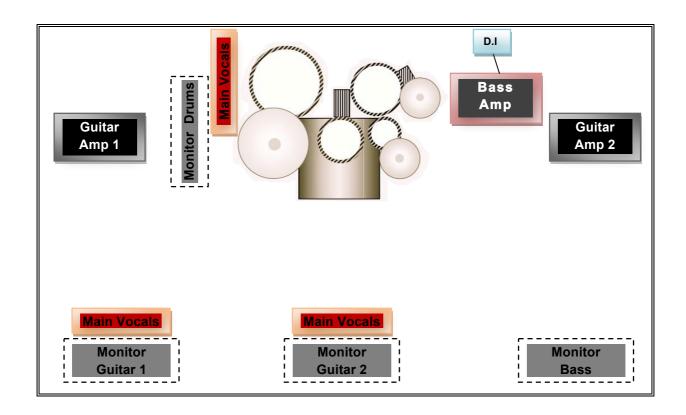

|         |              |                |
| Extras         | We need a <b>D.I. BOX</b> to connect an iPod (intro/interludes) |     |         |              |                |

#### **Notice:**

If for some reason we are not able to bring our own equipment, the list below explains the minimum requirements that we would need to borrow from a club or a band to be able to perform.

| Guitar Amps | Minimum power 50W (combo or head)                            |
|-------------|--------------------------------------------------------------|
| Cabinets    | Nothing less than a (2 x 12) speaker cabinet                 |
| Bass Amp    | Minimum power 300w (combo or head)                           |
| Drumset     | Bass drum, 1 x Tom, 1 x Floor Tom, Hardware (cymbals stands) |



# Stage Plan



### **Contact**

Andreas: +49 (0) 152 242 20 437 George: +49 (0) 163 25 15 486 Email: mail@cherriesonablacklist.com www.cherriesonablacklist.com