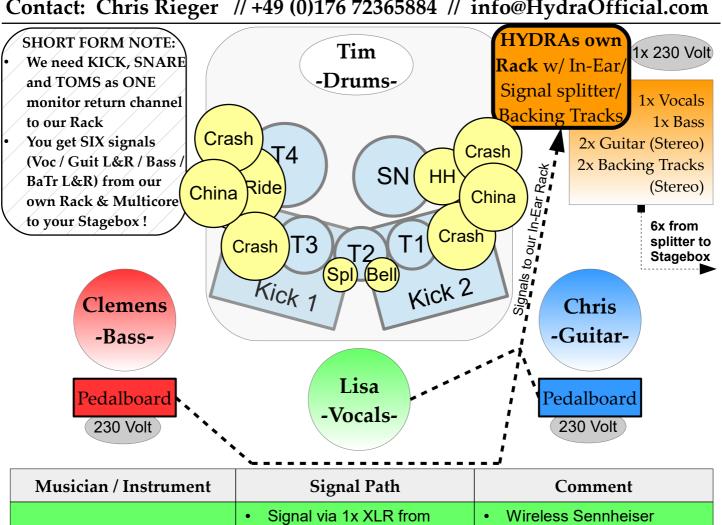

## Technical Rider 2019

Contact: Chris Rieger // +49 (0)176 72365884 // info@HydraOfficial.com

| Musician / Instrument | Signal Path                                                                                        | Comment                                                                                                                                                                       |
|-----------------------|----------------------------------------------------------------------------------------------------|-------------------------------------------------------------------------------------------------------------------------------------------------------------------------------|
| <b>Lisa</b> - Vocals  | Signal via 1x XLR from<br>Rack/splitter                                                            | <ul> <li>Wireless Sennheiser e845 / Freq: 854,100 MHz</li> <li>In Ear Freq: 863,250 MHz</li> <li>Compression / Delay / Reverb effect requiered</li> </ul>                     |
| Clemens - Bass        | D.I. signal via 1x XLR from Rack/splitter                                                          | <ul><li>Uses NO amp/cabinet !!</li><li>Preamp on pedalboard</li></ul>                                                                                                         |
| <b>Chris</b> - Guitar | Guitar Signal via     2x XLR (Stereo) from     Rack/splitter                                       | <ul> <li>Uses NO amp/cabinet !!</li> <li>Preamp on pedalboard</li> <li>Stereo panned 75% L/R</li> <li>Guitar transmitter 2,4 GHz</li> <li>In-Ear Freq: 831,250 Mhz</li> </ul> |
| <b>Tim</b> - Drums    | Uses Kick 1 only, 1 Snare, 4<br>Toms, 4 Crashes, 1 HiHat, 1<br>Ride, 2 China, 1 Bell, 1<br>Splash, | <ul> <li>We need KICK,SNARE<br/>and TOMS as ONE monitor<br/>return channel to our Rack</li> <li>Tim uses a Drumrack!</li> </ul>                                               |
| Backing Track         | 2x XLR (stereo) from Rack / splitter                                                               | <ul><li>Stereo panned</li><li>Rack MUST be placed in close proximity to Tim !!!</li></ul>                                                                                     |