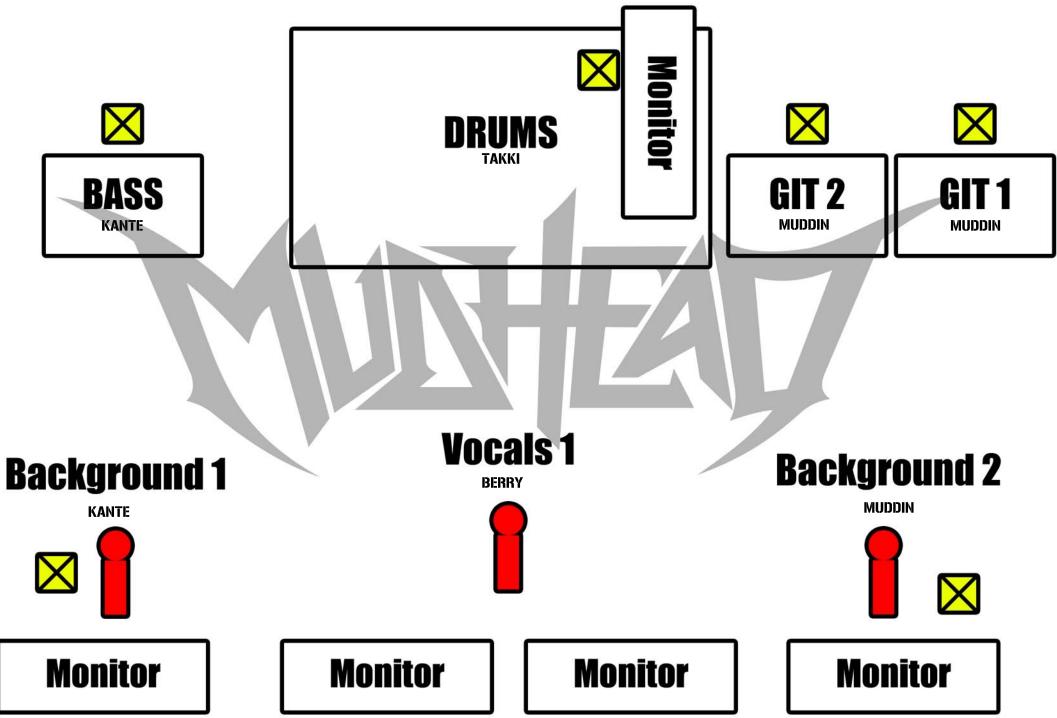

## Channels (Drums, Guitar, Bass & Vocals)

| Channel | Instrument          | Bandmembe<br>r | Comment                           |
|---------|---------------------|----------------|-----------------------------------|
| 1       | Bassdrum            | Takki          | 22 inch                           |
| 2       | Snare               | Takki          | 14 x 8 inch                       |
| 3       | Mid - Tom           | Takki          | 12 inch                           |
| 4       | Lo - Standtom       | Takki          | 16 inch                           |
| 5       | HiHat               | Takki          |                                   |
| 6       | Overhead (left)     | Takki          |                                   |
| 7       | Overhead<br>(right) | Takki          |                                   |
| 8       | Guitar 1            | Muddin         | Marshall JCM 800 + mic cab        |
| 9       | Guitar 2            | Muddin         | ENGL E646 + mic cab               |
| 10      | Bass                | Kante          | DI OUT from pedalboard            |
| 11      | Vocals 1            | Berry          | Shouts & screams, no stand needed |
| 12      | Background 1        | Kante          | Gangshouts, microphone stand      |
| 13      | Background 2        | Muddin         | Gangshouts, microphone stand      |