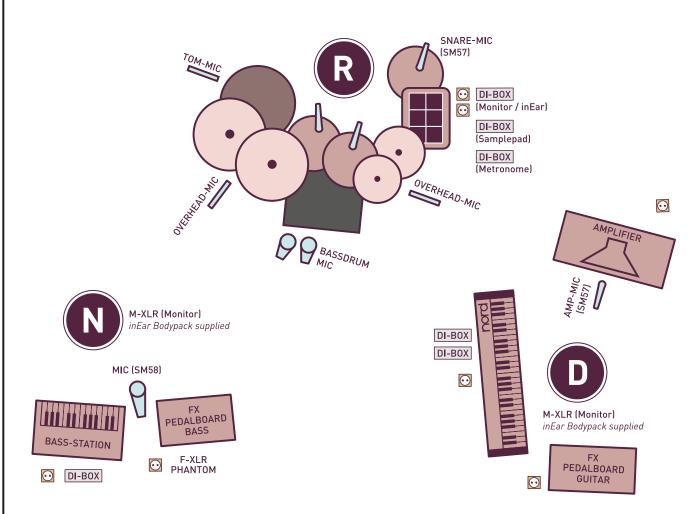

#### NADJANA VOCALS & BASS

1 x Vocal Mic (e.g. Shure SM58) on gallows mike stand

1 x female XLR for Bass dI-Box (Aguilar Tone Hammer supplied)

1 x power point next to fx-pedalboard

1 x dI-Box for Novation Bass-Station II

1 x power point next to Novation Bass-Station II

1 x male XLR for supplied in Ear-Monitoring

### RUBEN DRUMS & EFX

1 x Bassdrum Mic (e.g. Audix D6)

1 x female XLR for supplied internal Bassdrum Mic

1 x Mic 1st Snare (e.g. Shure SM57)

1 x Mic 2nd Snare (e.g. Shure SM57)

2 x Tom Mic

2 x Overhead

1 x dI-Box for Samplepad

1 x dI-Box for Metronome (Click)

1 x dI-Box for supplied in Ear-Monitoring

## **DANIEL**GUITAR & NORD

1 x Amp Mic (e.g. Sennheiser E906)

1 x power point behind amplifier

1 x power point next to fx-pedalboard

2 x dl-Box for Nord

1x power point next to Nord

1 x male XLR for supplied inEar-Monitoring