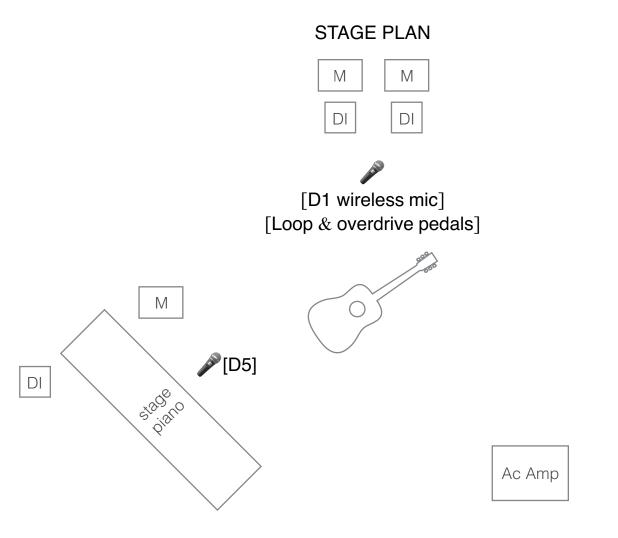

## JODY COOPER - TECH INFO

- Microphones: Sennheiser ew D1 wireless mic, AKG D5 dynamic mic
- Guitar: Martin XC1T Ellipse acoustic-electric guitar
- Amplifier (where necessary): Ibanez T 150 S Troubadour (150 watt)
- Pedals: Akai Headrush E2 loop/delay, Dr Tone overdrive OVD-101
- Keyboard (if applicable): Kawai ES 100 stage piano
- Computer: iPad (runs images/videos on projector, where available)

Required: DI box x2, mic stand x2, monitor wedge x2

Extra (if applicable): monitor wedge & DI box for stage piano, projector and connecting cables (HDMI)

Effects: Hall reverb (short) for voice & guitar