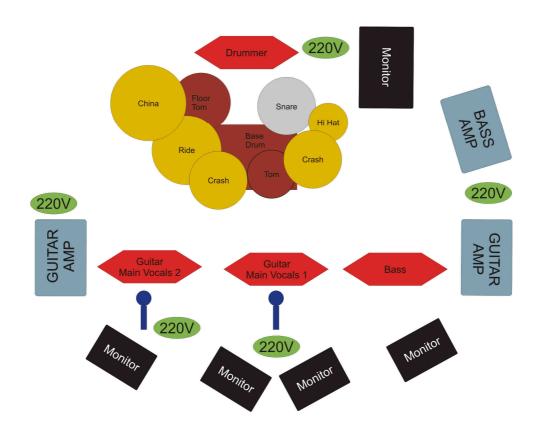

## Technicalrider & Stageplan GoGoGoldfisch

## **Our Stage Setup is:**

1 Drum set

1 Bass Guitar

2 Electric Guitars

2 Vocals

Contact GoGoGoldfisch:

Tel (road): 00491639296425 // info@GoGoGoldfisch.de

## The Equipment:

Drums

Kick Drum: Kick Drum Microphone

Snare: Shure SM57, or other snare microphone

Rack Tom: Tom microphone Floor Tom: Tom microphone

Overhead Left: small diaphragm condenser Overhead Right: small diaphragm condenser,

Bass: amplifier has DI output or choose external DI interface

Guitars:

Left: Shure SM57, or other Right: Shure SM57, or other

Vocals:

Main male Vocals 1: Shure SM78A Main male Vocals 2: Shure SM58