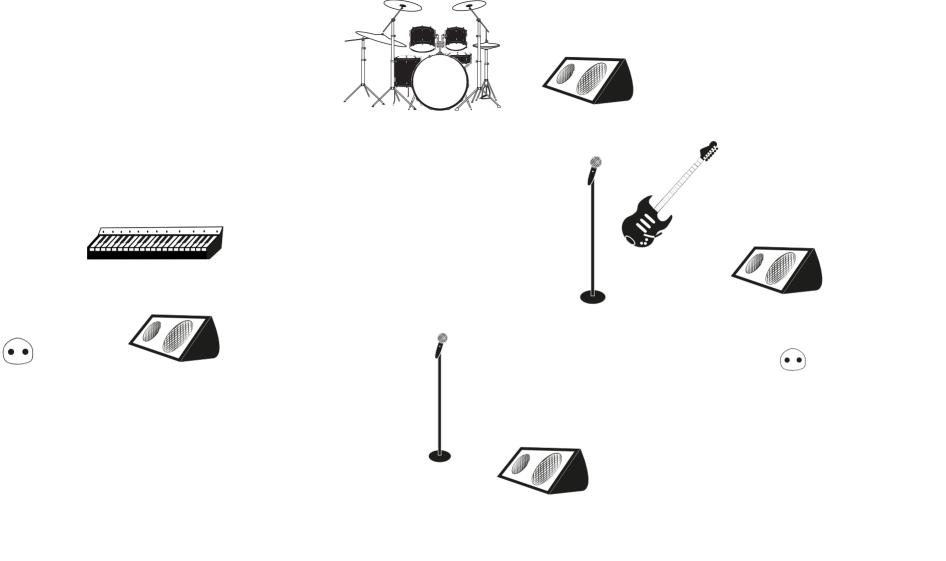

## Band name: Doors Reloaded

| Details                      |
|------------------------------|
|                              |
| Member name : artur          |
| Equipment : Electric Guitar  |
| Equipment : Monitor          |
| Equipment : Vocal Microphone |
| Equipment : Power point      |
| Member name : ralf           |
| Equipment : Drums            |
| Equipment : Monitor          |
| Member name : schoerby       |
| Equipment : Vocal Microphone |
| Equipment : Monitor          |
| Member name : tom            |
| Equipment : Keyboards        |
| Equipment : Monitor          |
| Equipment : Power point      |

## Input List

| Channel | Instrument               | Mic/D1                          | 48v | Stand type | Effects | Monitor mix | Notes                       | ] |
|---------|--------------------------|---------------------------------|-----|------------|---------|-------------|-----------------------------|---|
| Auto    | Guitar                   | E609                            |     |            |         | 2           | Guitar Amp via Micro        |   |
| Auto    | Lead Vocals              | SM58 Beta                       |     |            |         | 1           |                             |   |
| Auto    | Backing Vocals           | Sm58 Beta                       |     |            |         | 2           |                             |   |
| Auto    | Organ                    | Sm58                            |     |            |         | 4           | Amp via Micro               |   |
| Auto    | Fender Rhodes Bass Piano | SM58                            |     |            |         | 4           | Amp via Micro               |   |
| Auto    |                          | Mic<br>Base/Snare/Tom/Overheads |     |            |         | 3           | 1 Base/1 Snare/2Tom/2 Overh |   |