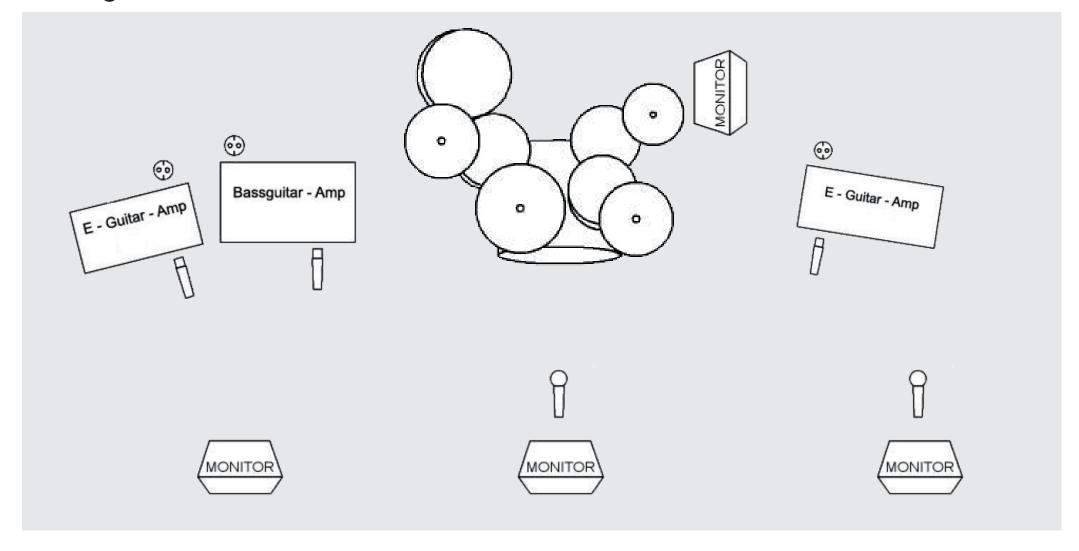

## Technical Rider

Robin // Vocals will always bring along own mic with cable: Shure 57 beta 1 Liter of drinking water non carbonated

Vali // Guitar & Backing Vocals: 1x Shure SM 58 or similar 1x Mic stand

depending on if we re bringing it with us: at least 2x12 Guitar Box incl. Mic for PA (fitting for Orange VH30 Amp) at least 3 Power Plug-ins, German Power adapter 1 Liter of drinking water non carbonated

Benny // Drums will always bring along: Bass Drum Pedals Cymbals Snare Drum Sampler 1x DI

at least needs:
Bass Drum, 2xToms,
4xCymbal Stands,
HiHat Stand, Snare Drum Stand,
Seat, 1x Power Plug-ins
Please mike the Drum Set if possible!
1 Liter of drinking water non carbonated

Ralph // Bass
1x D.I.
3 x German Power Adapter
or Bass Amp
1 Liter of drinking water non carbonated

Andi // Guitar
will bring along:
Peavey 6505+ Amp
Carvin Legacy 4x12 Box
needs:
at least 3 Power Plug-ins,
German Power adapter
1 Liter of drinking water non carbonated

## Stage Plan