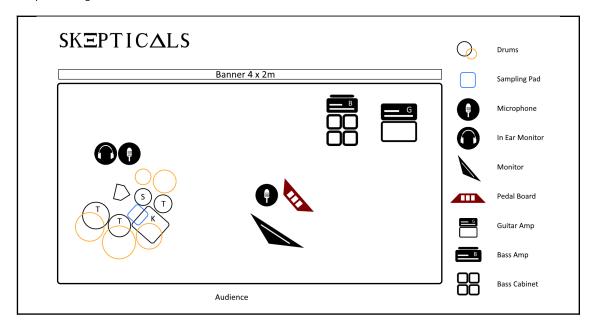

| Input List |  |
|------------|--|
|------------|--|

| Input |                       | Use for                                                              | Qantity        | FX insert        | Monitor Line | Notes                        |
|-------|-----------------------|----------------------------------------------------------------------|----------------|------------------|--------------|------------------------------|
|       | Microphones and DI    |                                                                      |                |                  |              |                              |
| 1     | Samson Q7             | Vocals                                                               | 1              | Reverb and Delay | m1, m2       | Band provides own            |
| 2     | Samson Q7             | Vocals                                                               | 1              | Reverb and Delay | m1, m2       | Band provides own            |
| 3     | instrument microphone | Micing Guitar Amp                                                    | 1              | none             | m1, m2       | can be provided by band      |
| 4     | instrument microphone | Micing Bass Amp                                                      | 1              | none             | m1, m2       | can be provided by band      |
| 5     | DI box                | Roland SPDSX Sampling Pad - electronic Kick and Snare Trigger sounds | 1              | none             | m1, m2       | needs to be covered by venue |
| 6     | DI box                | Roland SPDSX Sampling Pad - electronic Sampling sounds               | 1              | none             | m1, m2       | needs to be covered by venue |
| 714   | standard mic set      | Drums Mics                                                           | up to engineer | up to engineer   | m1, m2       | needs to be covered by venue |

| Back Line           |          |   |        |                         |
|---------------------|----------|---|--------|-------------------------|
| Amps                |          |   |        |                         |
| bass                | E-bass   | 1 | m1, m2 | Band provides own       |
| guitar combo        | E-bass   | 1 | m1, m2 | Band provides own       |
| bass cabinet (4x10) | Bass amp |   |        | can be provided by band |
|                     |          |   |        |                         |
| Drum Set            |          |   |        |                         |
| snare drum          |          | 1 |        | Band provides own       |
| kick drum           |          | 1 |        | can be provided by band |
| rack tom            |          | 1 |        | can be provided by band |
| floor toms          |          | 2 |        | can be provided by band |
| Hi-hat              |          | 1 |        | Band provides own       |
| cymbals             |          | 3 |        | Band provides own       |

| Stage Monitors        |                                                      |   |  |                              |
|-----------------------|------------------------------------------------------|---|--|------------------------------|
| any stage monitor     | Vocals, Bass, Drums, Sampling Pad                    | 1 |  | needs to be covered by venue |
| in ear monitor system | Vocals, Bass, Drums, Sampling Pad                    | 1 |  | Band provides own            |
|                       |                                                      |   |  |                              |
| Stage Hardware        |                                                      |   |  |                              |
| guitar stand          | two E-bass guitars                                   | 1 |  | can be provided by band      |
| mic stands            | vocals                                               | 2 |  | can be provided by band      |
| hi-hat stand          | hi-hat                                               | 1 |  | can be provided by band      |
| cymbal stands         | 1 ride, 3 crashes                                    | 4 |  | can be provided by band      |
| snare stand           | snare                                                | 1 |  | can be provided by band      |
| power strips          | effects pedal board, in ear monitoring, sampling Pad | 2 |  | can be provided by band      |