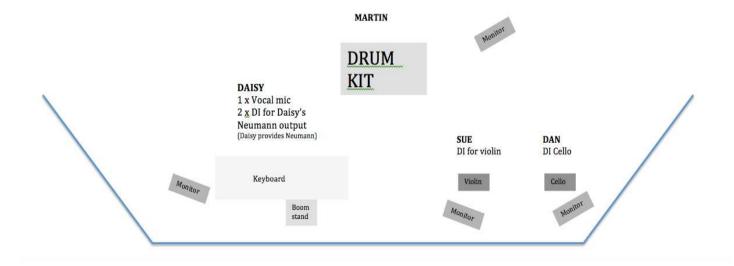

## 6. Technical Rider consisting of INPUT LIST and STAGEPLOT

DAISY CHAPMAN (www.daisychapman.com) (UK)

| INPUT              | 1            | 2                      | 3               | 4      | 5                      | 6      | 7 | 8 |
|--------------------|--------------|------------------------|-----------------|--------|------------------------|--------|---|---|
| Instrument         | PIANO stereo | vocals (clean)         | vocals (loopst  | Violin | CELLO                  | Drums  |   |   |
| Type of Microphone |              | Neumann (N             | B, Daisy has he | DI     | DI                     |        |   |   |
| FX                 |              | reverb                 |                 |        |                        |        |   |   |
| Dynamics           |              |                        |                 |        |                        |        |   |   |
| Monitor 1          | Х            | Х                      | X               |        |                        |        |   |   |
| Monitor 2          |              |                        |                 | X      |                        |        |   |   |
| Monitor 3          |              |                        |                 |        | Х                      |        |   |   |
| Monitor 4          |              |                        |                 |        |                        | X      |   |   |
| Name of Bandmember | DAISY        | DAISY                  | DAISY           | SUE    | DAN                    | Martin |   |   |
| TECHNICALS         |              | Requires phantom power |                 |        | requires phantom power |        |   |   |

## STAGE PLOT DAISY CHAPMAN