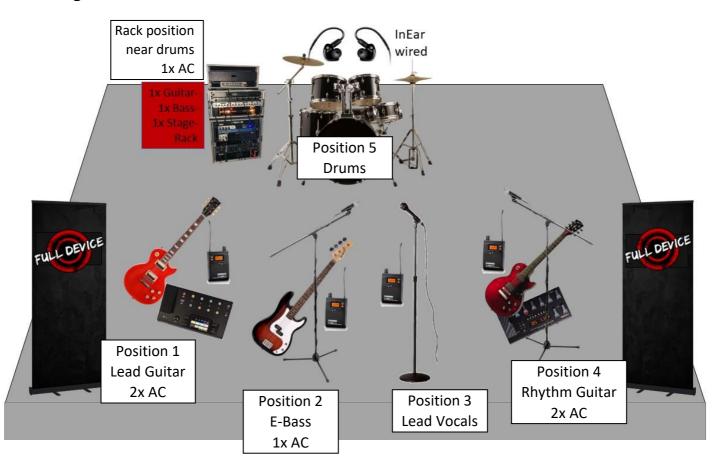

#### **Stage View:**

## **Equipment:**

| Stage Rack (near drums)                | 1x Rack - In Ear monitoring                                            |  |  |
|----------------------------------------|------------------------------------------------------------------------|--|--|
| <ul> <li>1x AC back needed</li> </ul>  | 4x LD-Systems MEI 1000 G2                                              |  |  |
|                                        | • 1x Mixer (Soundcraft Ui24R)                                          |  |  |
|                                        | <ul> <li>3x passive XLR-Splitter (8 Channels each)</li> </ul>          |  |  |
|                                        | <ul> <li>3x 8 XLR-Output MultiCore cables (about 5m) to FOH</li> </ul> |  |  |
|                                        | WLAN-Router                                                            |  |  |
| Position 1   Lead Guitar (Dani)        | 1x Floor Board (Line6 Helix)                                           |  |  |
| <ul> <li>2x AC front needed</li> </ul> | 1x Guitar (Les Paul)                                                   |  |  |
|                                        | 1x Line6 Relay G50                                                     |  |  |
| Position 2   Bass (Maxx)               | 1x Rack Amp (Markbass)                                                 |  |  |
| 1x AC front needed                     | 1x Bass (Fender Precision)                                             |  |  |
|                                        | 1x Line6 Relay G70                                                     |  |  |
|                                        | 1x Microphone with Stand (Shure SM 58 or similar)                      |  |  |
| Position 3   Lead Vocals (Flo)         | 1x Microphone with Stand (Shure Beta 58 or similar)                    |  |  |
| Position 4   Rhythm Guitar (Oli)       | 1x Floor Board Amp (Zoom G11)                                          |  |  |
| <ul> <li>2x AC front needed</li> </ul> | 1x Guitar (Les Paul)                                                   |  |  |
|                                        | 1x Line6 Relay G30                                                     |  |  |
|                                        | 1x Microphone with Stand (SE Electronics V7 or similar)                |  |  |
| Position 5   Drums (Robin)             | 1x Drumkit:                                                            |  |  |
|                                        | 1x Kickdrum                                                            |  |  |
|                                        | • 1x Snaredrum                                                         |  |  |
|                                        | <ul><li>1x Tom – mounted</li></ul>                                     |  |  |
|                                        | <ul><li>2x Tom – standing</li></ul>                                    |  |  |
|                                        | <ul> <li>4x Cymbals</li> </ul>                                         |  |  |
|                                        | • 1x HiHat                                                             |  |  |
|                                        |                                                                        |  |  |
|                                        | <ul> <li>Set of microphones</li> </ul>                                 |  |  |