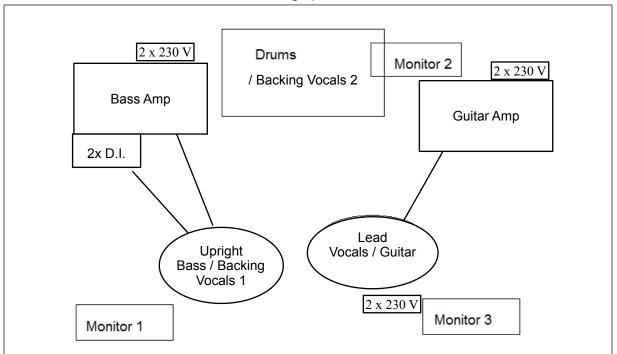

# Stageplan

| Channel | Instrument          | Microphone               | Mic-Stand          | Notice                    |
|---------|---------------------|--------------------------|--------------------|---------------------------|
| 1       | Kick                | SM91 (or the like)       |                    |                           |
| 2       | Snare               | Shure SM57 (or the like) |                    |                           |
| 3       | Overhead            | Condenser                |                    |                           |
| 4       | Overhead            | Condenser                |                    |                           |
| 5       | Hi Hat              | Condenser                |                    | if necessary              |
| 6       | Tom1                | SM57 (or the like)       |                    | if necessary              |
| 7       | Tom2                | SM57 (or the like)       |                    | if necessary              |
| 8       | Lead Vocals         | We bring our own mic.    | gooseneck<br>stand | slapback delay<br>(140ms) |
| 9       | Backing Vocals 1    | Beta58 (or the like)     | boom stand         |                           |
| 10      | Backing Vocals 2    | Beta58 (or the like)     | boom stand         |                           |
| 11      | E-Guitar            | Shure SM57 (or the like) |                    |                           |
| 12      | Upright Bass - tone | D.I.                     |                    |                           |
| 13      | Upright Bass - slap | D.I.                     |                    |                           |