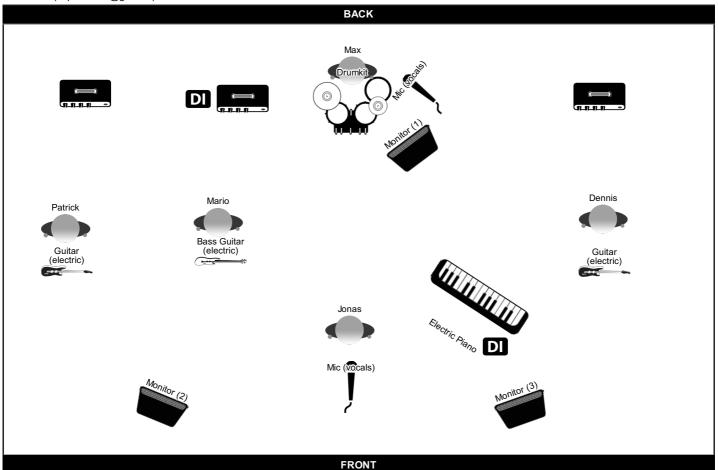

#### Line Up

| Name    | Instrument                   |  |  |
|---------|------------------------------|--|--|
| Max     | Drumkit, Mic (vocals)        |  |  |
| Mario   | Bass Guitar (electric)       |  |  |
| Dennis  | Guitar (electric)            |  |  |
| Patrick | Guitar (electric)            |  |  |
| Jonas   | Mic (vocals), Electric Piano |  |  |
|         |                              |  |  |

## **Channel list**

| Channel | Band Member | Instrument                     | Mic / DI | Insert |
|---------|-------------|--------------------------------|----------|--------|
| 1       | Max         | Bass Drum                      | Beta 52  | Comp   |
| 2       | Max         | Snare                          | SM57     | Comp   |
| 3       | Max         | Tom 1                          | e904     | Comp   |
| 4       | Max         | Tom 2                          | e904     | Comp   |
| 5       | Max         | Tom 3                          | e904     | Comp   |
| 6       | Max         | OH 1                           | CK91     |        |
| 7       | Max         | OH 2                           | CK91     |        |
| 8       | Patrick     | Guitar (electric) (Patrick)    | SM57     |        |
| 9       | Dennis      | Guitar (electric) (Dennis)     | SM57     |        |
| 10      | Mario       | Bass Guitar (electric) (Mario) | DI       |        |
| 11      | Jonas       | Mic (vocals) (Jonas)           | SM58     | Reverb |
| 12      | Jonas       | E- Piano R                     | DI       |        |
| 13      | Jonas       | E- Piano L                     | DI       |        |
| 14      | Max         | Mic (vocals) (Max)             | SM58     | Reverb |