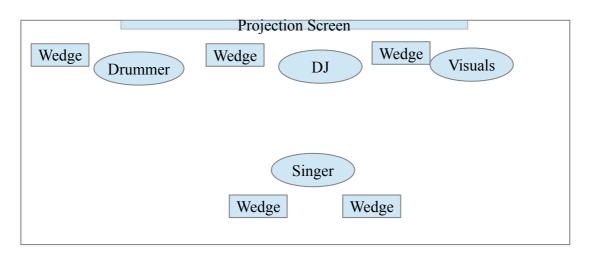

### We bring with us:

Drummer (Max) - Full Drumset

Singer (Sonja) - Microphone (Sennheiser E945)

DJ (Paul) - Laptop

- Pioneer S9

- 19"Rack with Behringer X32Rack for EFX and inEar Mixing.

Visuals (Tomaek) - Laptop

The DJ (Paul) delivers three XLR outputs for the four wedges.

#### We need:

- 1x Drum Riser (2 m x 2 m)
- min. 3 power sockets (at the drumkit)
- 2x DI-Box
- 1x boom stand with microphone clamp
- 1x Shure PSM 300 S8 (or similar Wireless Transmitter for InEar)
- 1x big sturdy table for DJ (min. L 180cm x W 100cm x H 100-110cm)
- 1x big sturdy table for Visuals (min. L ??cm x W ??cm x H ??cm)
- 1x Technics SL1200/1210 or Pioneer PLX 1000
- microphone splitter (16 Channels), if FOH can't rout the signals via AES50 on stage
- min. 5 power sockets (at the DJ table)
- Projection Screen (??mx??m)
- Beamer or Projector (Type ???)

# Stage Plan