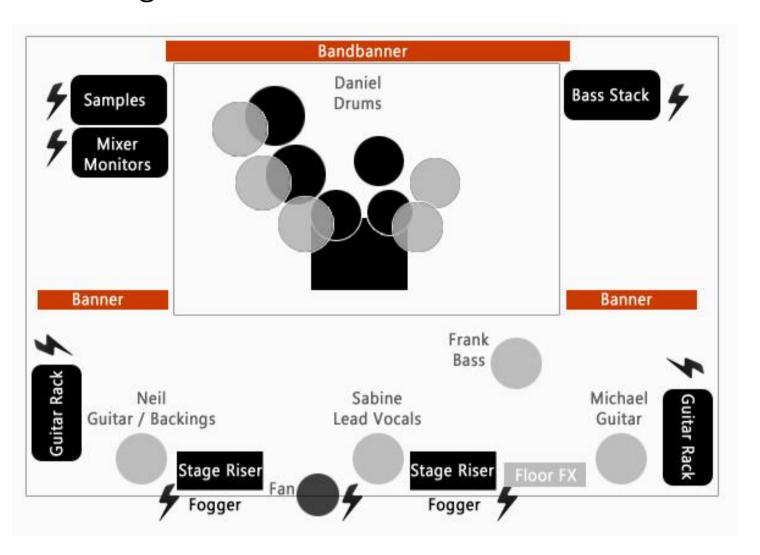

# Stage Plot:

#### **Extras:**

1x 400cmx250cm Banner - Backdrop

1x 200cmx250cm Banner – Rollup Display

2x 120cmx200cm Banner – Rollup Display

1x Fan (Female Vocals)

2x StageRiser

2x Stairville AF-180 LED Fogger

### **Equipment:**

This is the Drumsetup Xiphea provides and needs if the backline is shared.