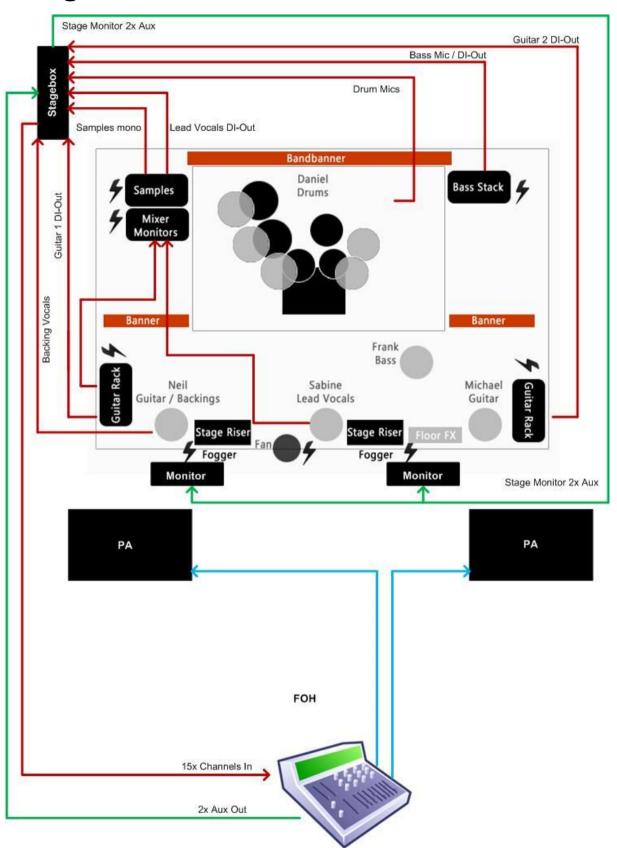

# Signal Chain

#### **Notes:**

The InEar-Monitroing is provided and managed by the band. The splitted signals for InEar-Monitoring is setup by band. The FOH will get all DI-OUT signals from the bands outputs except of Bass when taken from mic, backing vocals and drumset.