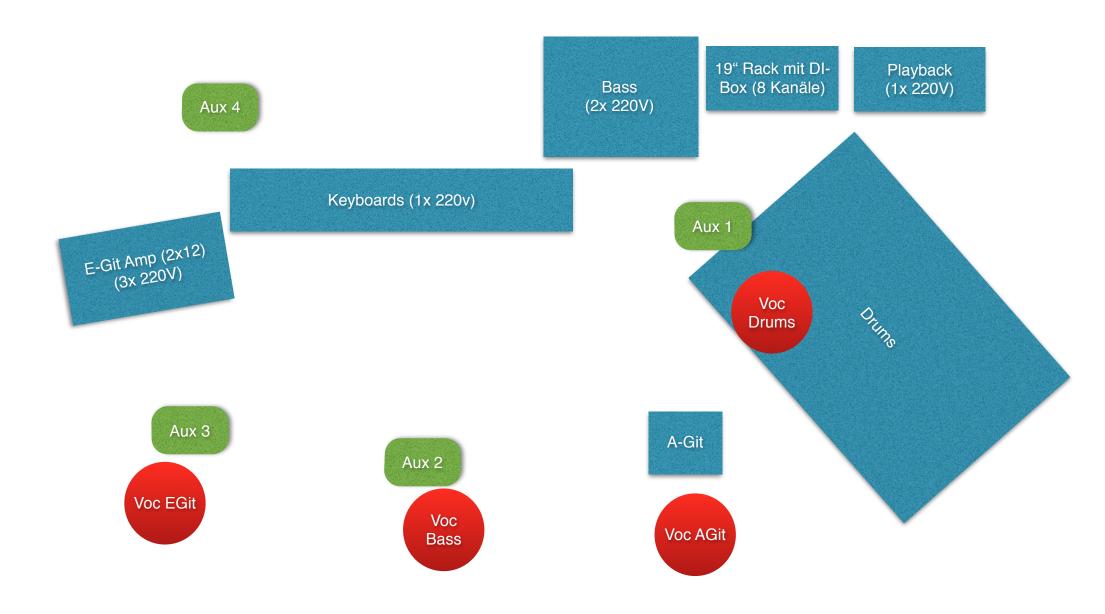

## **Tech Rider**

- 22 channels, incl. 1x DI Channel
- 4 Aux channel Pre-Fader
- Aux 1 (Drums) & Aux 2 (Bass): each XLR into In-Ear system
- Aux 3 (Guit): Aux signal via XLR-cable (into bodypack)
- Aux 4 (Keys): Aux signal via jack-cable (into headphones amp)
- 6 channels are delivered by band's own DI-Box (Palmer Pan 16) via XLR Out to FOH
- E-Guitar delivers optional 2x XLR channels (Direct Out AX8)

## Mt. Amber Tech & Stage Rider

|    |                      | XLR/DI-<br>Box | FX          | Aux 1<br>(Drums) | Aux 2<br>(Bass) | Aux 3<br>(Guit) | Aux 4<br>(Keys) |
|----|----------------------|----------------|-------------|------------------|-----------------|-----------------|-----------------|
| 1  | Bass Drum            |                |             | x                | (x)             | (x)             | (x)             |
| 2  | Snare                |                | Short Plate | х                | (x)             | (x)             | (x)             |
| 3  | HiHat                |                |             |                  |                 |                 |                 |
| 4  | Tom 1                |                |             |                  |                 |                 |                 |
| 5  | Tom 2                |                |             |                  |                 |                 |                 |
| 6  | Tom 3                |                |             |                  |                 |                 |                 |
| 7  | Overhead L           |                |             |                  |                 |                 |                 |
| 8  | Overhead R           |                |             |                  |                 |                 |                 |
| 9  | Bass (Amp)           | Mic or DI      |             |                  |                 |                 |                 |
| 10 | E-Gitarre Amp (2x12) | SM58           |             | (x)              | (x)             | X               | (x)             |
| 11 | E-Gitarre Line L     | via XLR        |             |                  |                 |                 |                 |
| 12 | E-Gitarre Line R     | via XLR        |             |                  |                 |                 |                 |
| 13 | A-Gitarre            | via XLR        |             | -                | (x)             | (x)             | (x)             |
| 14 | Click                | via XLR        |             | -                | Х               | X               | Х               |
| 15 | Playback L           | via XLR        |             | -                | X               | Х               | Х               |
| 16 | Playback R           | via XLR        |             | -                | Χ               | Х               | Х               |
| 17 | Keyboard L           | via XLR        |             | -                | (x)             | (x)             | Х               |
| 18 | Keyboard R           | via XLR        |             | -                | (x)             | (x)             | Х               |
| 19 | Voc Drums            | Dyn Mic        | No FX       | Х                | Х               | Х               | (x)             |
| 20 | Voc Bass             | Dyn Mic        | Long Verb   | Х                | Х               | Х               | (x)             |
| 21 | Voc E-Git            | Dyn Mic        | Long Verb   | Х                | X               | Х               | (x)             |
| 22 | Voc A-Git            | Dyn Mic        | Long Verb   | X                | X               | X               | (x)             |