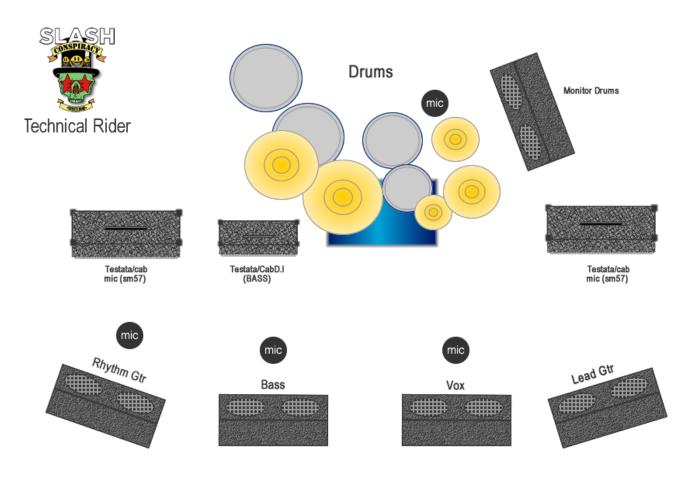

## **SLASH CONSPIRACY** requires the following mixer channels:

| СН | Strumento         | Uscita          |
|----|-------------------|-----------------|
| 1  | Kick              | Mic.            |
| 2  | Snare             | Mic.            |
| 3  | Tom               | Mic.            |
| 4  | Floor Tom         | Mic.            |
| 5  | Floor Tom         | Mic.            |
| 6  | Overhead Cymbals  | Mic.            |
| 7  | Overhead Cymbals  | Mic.            |
| 8  | Lead Guitar       | Mic.            |
| 9  | Rhythm Guitar     | Mic.            |
| 10 | Bass              | Mic.or Line out |
| 11 | Lead Vocals       | Mic.            |
| 12 | Vocals Rhythm Gtr | Mic.            |
| 13 | Vocals Bass       | Mic.            |
| 14 | Vocals Drums      | Mic             |

## **Equipment required:**

- Mixer
- 4 monitor da palco + drum fill
- Microphone set for drums (7 mics)
- 3 mic stands and mics (SM 58 or similar)
- 2 mics for Guitar cabs (SM 57 or similar)
- Cables