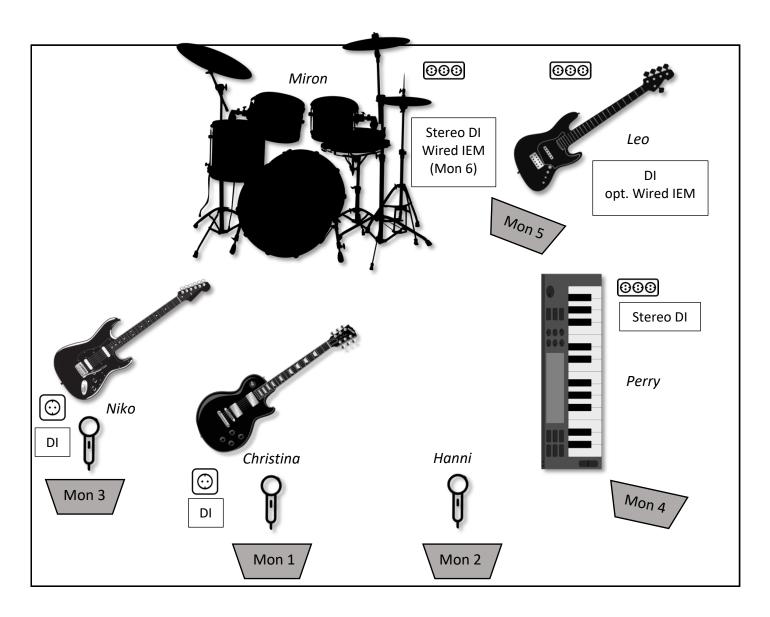

Inputs: (Mics sind Vorschläge)

| IN: | SOURCE:                    | MIC/ DI:       | STAND:    |
|-----|----------------------------|----------------|-----------|
| 1.  | Kick In                    | A91            | S         |
| 2.  | Kick Out                   | Beta 52A/ D112 | S         |
| 3.  | Snare                      | SM57 or MD 201 | М         |
| 4.  | HiHat                      | Dyn/ Cond      | М         |
| 5.  | Rack Tom                   | Dyn/ Cond      | Clip/(L)  |
| 6.  | Floor Tom                  | Dyn/ Cond      | Clip/ (M) |
| 7.  | OH L                       | Cond           | L         |
| 8.  | OH R                       | Cond           | L         |
| 9.  | SPDSX L (or Mono)          | Stereo DI      |           |
| 10. | SPDSX R (or SUB for Kicks) |                |           |
| 11. | Bass                       | DI             |           |
| 12. | Guitar                     | DI             |           |
| 13. | Keys (from Interface)      | Stereo DI      |           |
| 14. | Keys (from Interface)      |                |           |
| 15. | Main Vocals (Christina)    | Beta 58        | L         |
| 16. | 2nd Vocals (Niko)          | Beta 58        | L         |
| 17. | Backing Vocals (Hanni)     | Beta 58        | L         |

## **Outputs:**

- 1. Wedge Christina (Main Vocal, Guitar)
- 2. Wedge Leo (Bass)
- 3. Wedge Miron (Drums)
- 4. Wedge Perry (Keys)
- 5. Wedge Hanni (Backing Vocal)
- 6. Wedge Niko (Guitar)

## **Stageplot Teeya Lamée 2023**