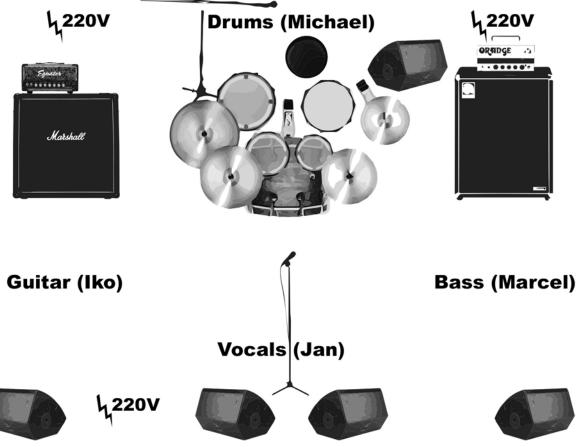

| #  | Stage                   | Microphone / Mix               |
|----|-------------------------|--------------------------------|
| 1  | Lead Vocals             | SM-58*, short delay            |
| 2  | Backup Vocals (Drummer) | SM-58*, mixed for backup       |
| 3  | Guitar Amp              | SM-57 / E609*                  |
| 4  | Bass Amp                | Mic or DI-Out from Amp         |
| 5  | Kick Drum               | As appropriate / Wie vorhanden |
| 6  | Snare Drum              | As appropriate / Wie vorhanden |
| 7  | Tom 1                   | As appropriate / Wie vorhanden |
| 8  | Tom 2                   | As appropriate / Wie vorhanden |
| 9  | Tom 3 (Floor Tom)       | As appropriate / Wie vorhanden |
| 10 | Overhead L              | As appropriate / Wie vorhanden |
| 11 |