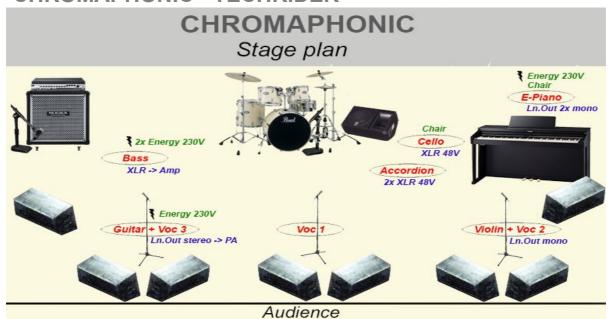

## **Musicians**

|                    | Instrument      | Notes                                         |
|--------------------|-----------------|-----------------------------------------------|
| Maria Peters       | Vocal (soprano) |                                               |
| Kathrin Bierhalter | Violin          |                                               |
|                    | Vocal (alto)    |                                               |
| Dan Thiele         | E-Piano         | Piano is very massive, 1,5m wide and 2m high  |
|                    | Cello           |                                               |
|                    | Accordion       |                                               |
| Justin Martiny     | E-Guitar        | No amp needed, guitar goes straight to the PA |
|                    | Vocal (bass)    |                                               |
| Klaus Lützgendorf  | E-Bass          |                                               |
| Heinrich Eißmann   | Drums           |                                               |

## **Input List**

|                         | Use for               | Qty Notes |
|-------------------------|-----------------------|-----------|
| XLR                     | Bass Combo, Vocal 1-3 | 4         |
| XLR 48V                 | Cello, Accordion (2x) | 3         |
| DI box (Ln.Out mono)    | Violin                | 1         |
| DI box (Ln.Out 2x mono) | E-guitar, Piano       | 2         |

## **Back Line**

|                       | Use for                                                     | Qty | Notes                             |
|-----------------------|-------------------------------------------------------------|-----|-----------------------------------|
| 230V Power            | E-Piano, Guitar Effect Panel<br>Bass Amp, Bass Effect Panel | 4   |                                   |
| Microphone            | Vocal 1-3                                                   | 3   |                                   |
| Mic stand             | Vocal 1-3                                                   | 3   |                                   |
| Shure SM57            | Micing Bass Amp                                             | 1   |                                   |
| Bass Combo Amp        | Electric Bass                                               | 1   | Band can provide Bass Amp and Box |
| Stage Monitors        | All musicans                                                | 9   |                                   |
| Chair (normal height) | Piano, Cello                                                | 2   |                                   |
| Standard Mic Set      | Drums Mics                                                  | 7   |                                   |
| Drum stool            | Drumset                                                     | 1   |                                   |
| Snare drum            | Drumset                                                     | 1   |                                   |
| Kick drum             | Drumset                                                     | 1   |                                   |
| Rack tom              | Drumset                                                     | 1   |                                   |
| Floor tom             | Drumset                                                     | 1   |                                   |
| Hi-hat stand          | Drumset                                                     | 1   | Band provides own Cymbals         |
| cymbal stands         | Drumset                                                     | 3   | Band provides own Cymbals         |