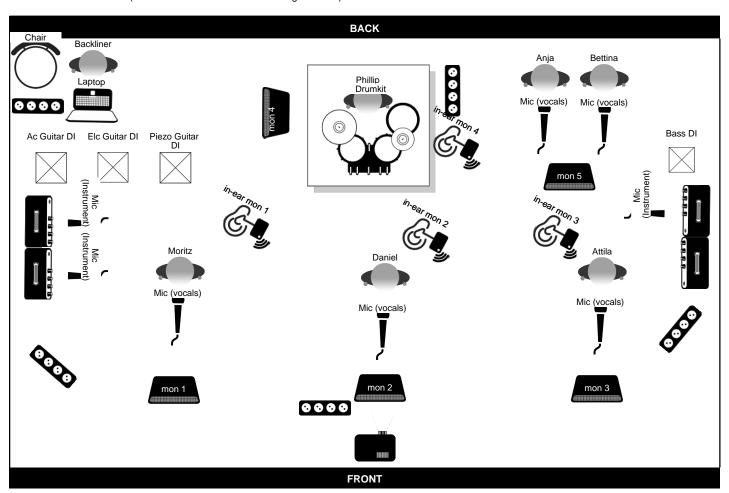

#### Extra Info

Drumriser (min. 2mx2m) 4x Mic Stands ( 3 Short, 1 Long) 8x DI Box (1x Active, 7x Passive)

#### **Monitor Groups**

| Group   | Soundmix                                              |  |  |
|---------|-------------------------------------------------------|--|--|
| Group 1 | Guitar, Backingtrack, Drums, Bass, Click, All Vocals  |  |  |
| Group 2 | Bass, Backingtrack, Guitars, Drums, Click, All Vocals |  |  |
| Group 3 | Drums, Bass, Guitars, All Vocals, Backingtrack, Click |  |  |
| Group 4 | Group 3                                               |  |  |
| Group 5 | Group 5                                               |  |  |

### Line Up

| Name      | Instrument                                                                                     |  |  |  |
|-----------|------------------------------------------------------------------------------------------------|--|--|--|
| Moritz    | Mic (Instrument), Mic (Instrument), Ac Guitar DI, Elc Guitar DI, Piezo Guitar DI, Mic (vocals) |  |  |  |
| Phillip   | Drumkit                                                                                        |  |  |  |
| Attila    | Mic (vocals), Mic (Instrument), Bass DI                                                        |  |  |  |
| Daniel    | Mic (vocals)                                                                                   |  |  |  |
| Backliner | Laptop                                                                                         |  |  |  |
| Anja      | Mic (vocals)                                                                                   |  |  |  |
| Bettina   | Mic (vocals)                                                                                   |  |  |  |

### **Channel list**

| Channel | Band Member | Instrument               | Mic / DI             | Insert             |
|---------|-------------|--------------------------|----------------------|--------------------|
| 1       | Phillip     | Kick                     | DI                   |                    |
| 2       | Phillip     | Snare                    | DI                   |                    |
| 3       | Phillip     | HiHat                    | DI                   |                    |
| 4       | Phillip     | Toms L                   | DI                   |                    |
| 5       | Phillip     | Tom R                    | DI                   |                    |
| 6       | Phillip     | OH L                     | DI                   |                    |
| 7       | Phillip     | OH R                     | DI                   |                    |
| 8       | Phillip     | Cowbell                  | DI                   |                    |
| 9       | Phillip     | Ambience                 | DI                   |                    |
| 10      | Attila      | Bass DI                  | DI                   | Compressor         |
| 11      | Attila      | Bass Mic                 | Sennheiser MD421     | Compressor         |
| 12      | Moritz      | GTR Mic 1                | Shure SM 57          |                    |
| 13      | Moritz      | GTR Mic 2                | Sennheiser E906      |                    |
| 14      | Moritz      | Ac Guitar DI (Moritz)    |                      |                    |
| 15      | Moritz      | Elc Guitar DI (Moritz)   |                      |                    |
| 16      | Moritz      | Piezo Guitar DI (Moritz) |                      |                    |
| 17      | Moritz      | Mic (vocals) (Moritz)    |                      |                    |
| 18      | Backliner   | Choir                    | DI                   |                    |
| 19      | Backliner   | Orchester                | DI                   |                    |
| 20      | Backliner   | Extras                   | DI                   |                    |
| 21      | Backliner   | Click                    | DI                   |                    |
| 22      | Daniel      | Main Vocals              | Sennheiser EW 135 G3 | Compressor, Reverb |
| 23      | Attila      | Backing Vocals           | Shure SM58           | Compressor, Reverb |
| 24      | Anja        | Mic (vocals) (Anja)      |                      |                    |
| 25      | Bettina     | Mic (vocals) (Bettina)   |                      |                    |