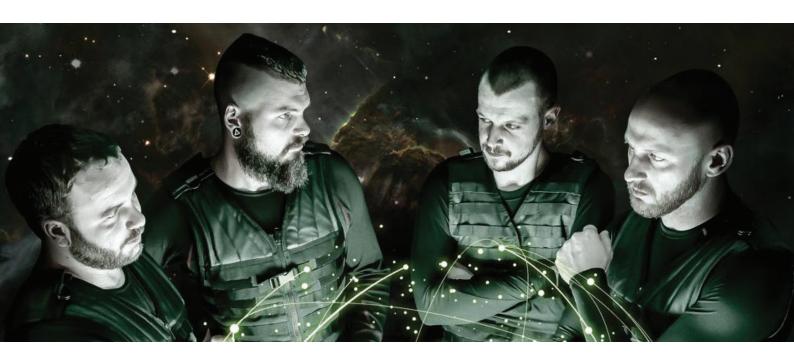

## DELIVEREGHLAXY

Modern Melodic Death Metal clashes with intergalactic conflicts. This sound supernova is what **Deliver The Galaxy** simply call **Sci-Fi-Metal**. Their full length releases follow the overarching narrative of the protagonist **Natham**. His quest leads him through the endless darkeness of space to save humanity from the relentless alien army of **Sularis**.

On their shows **DTG** burn down the house in an acoustic firestorm. Drums like thunder and stomping riffs dripping with groove paired with daunting leadguitars and growls that are from another world.